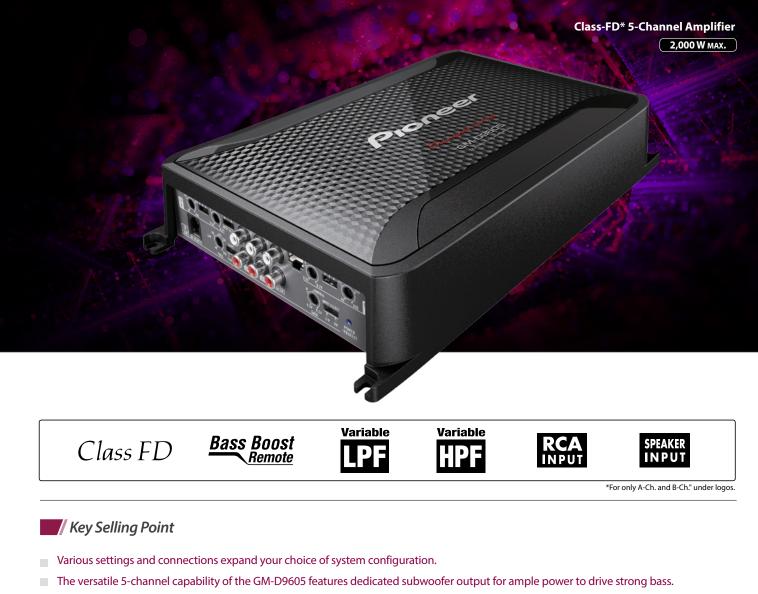

## Amplifier Features

#### 5-Channel Amplifier with Dedicated Output for Subwoofer

- Unlike conventional 5-channel amplifiers, the Pioneer GM-D9605 has dedicated large block terminals to drive a subwoofer with plenty of power.
- Variable low pass filter (LPF) has two types of slopes, selectable according to subwoofer characteristics and personal listening preferences.
- GM-D9605 is equipped with A/B-SW input select.
- Bass Boost Remote lets you adjust bass level from 0 to 18 dB by wired controller.