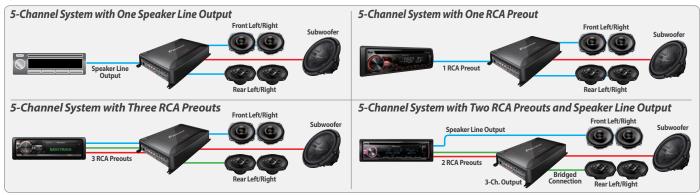

# Flexible Installation and Connectivity

- A-Channel, B-Channel and Subwoofer-Channel outputs of the GM-D9605 can be matched to one, two
  or three preouts of a receiver.
- The GM-D9605 is also excellent for speaker line output connections and expanding a factory-equipped subwoofer-less car audio system into a 5-channel output system.

#### System Connection Examples with GM-D9605 and Receiver