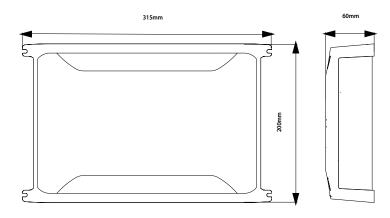

## Main Specifications

| Max.power out put              | 150 W x 4 (A/B ch) / 700 W x 1 ( Subwoofer Ch )               |
|--------------------------------|---------------------------------------------------------------|
| Minimal .power out put         | 75 W x 4 (A/B ch) / 350 W x 1 ( Subwoofer Ch )                |
| Frequency Response             | "10 Hz to 50 kHz (A-/B-Ch.)/ 10 Hz to 500 Hz (Subwoofer-Ch.)" |
| Impedence                      | $4\Omega$ ( $2\Omega$ to $8\Omega$ only )                     |
| Total Harmonic Distortion(THD) | <0.05 % (A-/B-Ch.: 1 kHz/Subwoofer-Ch.: 100 Hz)               |
| S/N Ratio                      | > 94 dB                                                       |
| Bass Boost                     | Yes                                                           |
| Dimensions                     | 315 mm x 60 mm x 200 mm                                       |

#### / Dimension

For more information please visit **WWW.pioneer-mea.com** 

Year of Release: 2016

Pioneer, Gulf Free Zone Dubai, U.A.E. Tel: +971 4 8815756, Fax 8816414 Email: support@pioneer-uae.com www.pioneer-mea.com