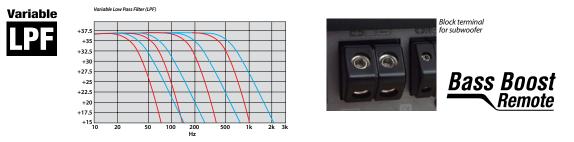

#### 5-Channel Amplifier with Dedicated Output for Subwoofer

- Unlike conventional 5-channel amplifiers, the Pioneer GM-D9605 has dedicated large block terminals to drive a subwoofer with plenty of power.
- Variable low pass filter (LPF) has two types of slopes, selectable according to subwoofer characteristics and personal listening preferences.
- GM-D9605 is equipped with A/B-SW input select.
- Bass Boost Remote lets you adjust bass level from 0 to 18 dB by wired controller.