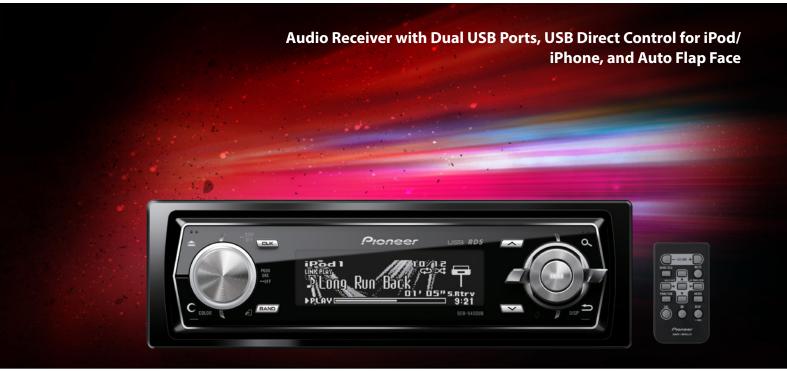

## Key Selling Point

- Highly functional, high-quality face panel design features a smoothly motorized auto flap and clear front interface.
- Specialized audio parts carefully chosen for outstanding audio quality.
- Music Browser for faster, simpler song search and selection.

### Main Features

- Dual USB Ports
- Advanced Sound Retriever
- Direct Control for iPod/iPhone (USB)
- Multi-Language Display (English/Spanish/Portuguese)