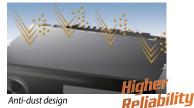

#### **Anti-Dust Design**

Pioneer heat release structure can reduce ventilation holes & clearance gaps. The results are optimally efficient heat dissipation and prevention of entry of dust that can cause malfunction.

#### Anti-Dust Structure Image

Non-anti-dust design