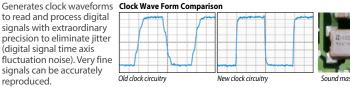

#### **Sound Master Clock Circuitry**

to read and process digital signals with extraordinary precision to eliminate jitter (digital signal time axis fluctuation noise). Very fine signals can be accurately reproduced.