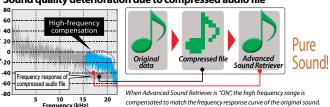

#### **Advance Sound Retriever**

Hear the detail, warmth and clarity, the way the artist intended it, from all of your highly compressed MP3 and WMA files stored on USB device, iPod\*, Android\*\* phone and portable media players. By restoring data (especially higher frequencies) that tend to get lost in the digital compression process, Pioneer's Advanced Sound Retriever technology enhances audio reproduction nearly all the way up to 20 kHz frequencies.

#### Sound quality deterioration due to compressed audio file