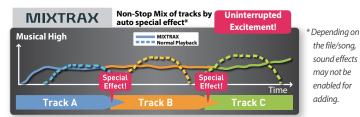

## **MIXTRAX**

Pioneer applied its unique expertise to keep car entertainment flowing smoothly without interruption, so you can experience the intimate euphoria of listening to music that sounds as if a club DJ is there playing it.

the file/song, sound effects may not be enabled for adding.