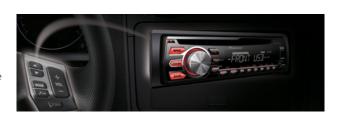

## UNIVERSAL STEERING WHEEL CONTROL.

You can now use buttons on your car steering wheel to control certain car receiver

Setup is simple. Just choose your car brand name in the receiver's PRESET setting interface to automatically ensure compatibility of your vehicle's original steering wheel controller with the system.