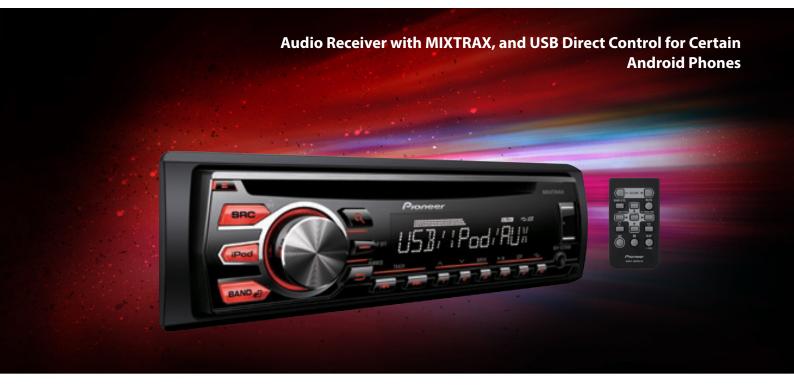

## Key Selling Point

- Simple, seamless music connection makes it quick and easy to enjoy Non-Stop Mix Play.
- VA LCD with small dots of light in the 12-character display enhance visibility with fine detail and contrast throughout a wide viewing angle range.
- Experience superior Audio Performance with Advanced Sound Retriever, 5-Band Graphic EQ and more.

## Main Specifications

| CD PLAYER / MEDIA PLAYBACK SECTION                                                                                                                  |
|-----------------------------------------------------------------------------------------------------------------------------------------------------|
| D/A Converter: 24-bit I CD-R/CD-RW Compatible I WMA/MP3/WAV Playback I Disc List I CD Text I Pioneer ARC(Advanced remote control)                   |
| TUNER SECTION                                                                                                                                       |
| Supertuner IIID I 24 Stations/6 Presets: 36 Stations I BSM (Best Station Memory) I Shortwave Tuner I RDS                                            |
| AUDIO SECTION                                                                                                                                       |
| Built-in Amplifier: MOSFET 50 W x 4 I Equalizer: 5-Band GEQ I Advanced Sound Retreiver I Bass Boost                                                 |
| Loudness: 3-Mode I Selectable Fader I Crossover Network: HPF/LPF I Subwoofer Control I RCA Preouts: 1                                               |
| BLUETOOTH / IPOD / SD MEMORY CARD / USB CONTROL                                                                                                     |
| USB Direct Control For Certain Android Phones I USB Port: Front                                                                                     |
| MIXTRAX SECTION                                                                                                                                     |
| Compatible Source: USB I Short Playback mode I Sound Effect I MIXTRAX EZ                                                                            |
| GENERAL                                                                                                                                             |
| Aux Inputs (3.5 mm mini jack): Front I Detachable Face Security I Display off Mode I Display with LED Backlight: VA LCD (1 Line) I Anti-Dust Design |
| Illumination Timer I Spectrum Analyzer I Level Indicator I Remote Control I Rotary Volume Control I Wired Remote Input                              |
| Universal steering wheel control                                                                                                                    |