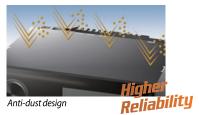

## **Anti-Dust Design**

Pioneer heat release structure can reduce ventilation holes & clearance gaps. The results are optimally efficient heat dissipation and prevention of entry of dust that can cause malfunction.

\* The effect might change depending on the environment of the car.

#### Anti-Dust Structure Image

Non-anti-dust design