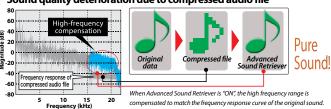

#### **ADVANCE SOUND RETRIEVER**

Hear the detail, warmth and clarity, the way the artist intended it, from all of your highly compressed MP3 and WMA files stored on USB device, iPod\*, Android\*\* phone and portable media players. By restoring data (especially higher frequencies) that tend to get lost in the digital compression process, Pioneer's Advanced Sound Retriever technology enhances audio reproduction nearly all the way up to 20 kHz frequencies.

#### Sound quality deterioration due to compressed audio file