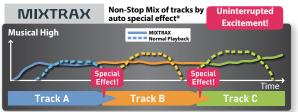

## **Anti-Dust Design**

Pioneer heat release structure can reduce ventilation holes & clearance gaps. The results are optimally efficient heat dissipation and prevention of entry of dust that can cause malfunction.

#### Anti-Dust Structure Image

Non-anti-dust design