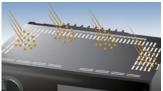

### Anti-Dust Structure Image

Non-anti-dust design

### Anti-Dust Design

Pioneer heat release structure can reduce ventilation holes & clearance gaps. The results are optimally efficient heat dissipation and prevention of entry of dust that can cause malfunction.