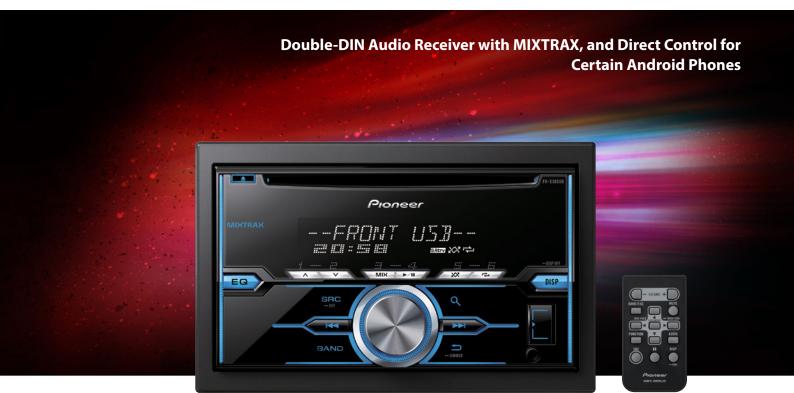

SUPER TUNERED SHORT WAVE

Pioneer ARC

- Non-Stop Mix Play makes it quick and easy to enjoy simple, seamless music sequencing, Cool Flashing Color livens up the cabin with light pulsing to the beat of the music.
- Original Pioneer ARC for Android app lets you control and play various music sources and apps in your smartphone conveniently by operating Pioneer audio receiver or a smartphone.
- Cool, sleek new panel is designed to incorporate VA LCD display and fit perfectly into a 2-DIN space in the dash.

# Main Features

- Pioneer ARC (Android)
- Direct Control for Certain Android Phones (USB)
- Media App Control for Android
- Multi-Language Display