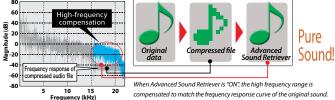

### ADVANCE SOUND RETRIEVER

Hear the detail, warmth and clarity, the way the artist intended it, from all of your highly compressed MP3 and WMA files stored on USB device, iPod\*, Android\*\* phone and portable media players. By restoring data (especially higher frequencies) that tend to get lost in the digital compression process, Pioneer's Advanced Sound Retriever technology enhances audio reproduction nearly all the way up to 20 kHz frequencies.

# Sound quality deterioration due to compressed audio file