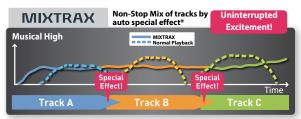

# **MIXTRAX**

Pioneer applied its unique expertise to keep car entertainment flowing smoothly without interruption, so you can experience the intimate euphoria of listening to music that sounds as if a club DJ is there playing it.