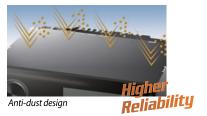

### Anti-Dust Design

Pioneer heat release structure can reduce ventilation holes & clearance gaps. The results are optimally efficient heat dissipation and prevention of entry of dust that can cause malfunction.