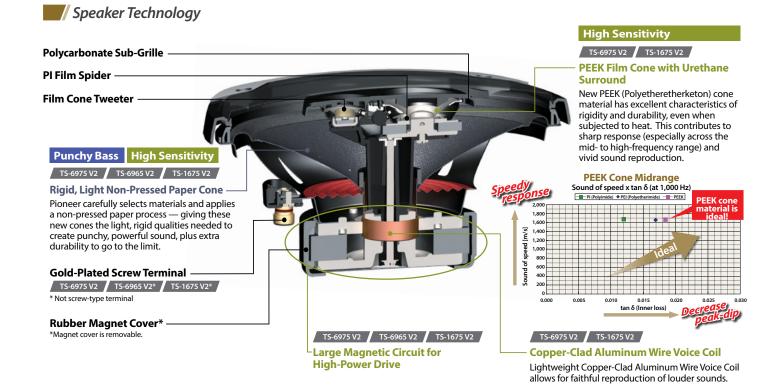

## Key Selling Point

- Inherits technology from Champion series subwoofer for powerful, punchy sound.
- PEEK film cone creates vivid, crisp sound. (TS-6975 V2/TS-1675 V2)
- Basket design for wider installation coverage, without compromising high power input capability. Although the TS-1675 V2 is designated as a 16 cm installation size speaker, its cone is actually 17 cm in size, for more powerful sound.