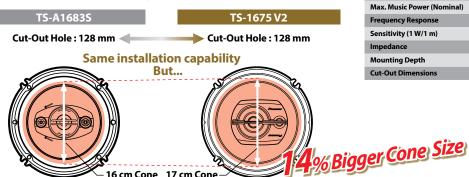

## Key Selling Point

- Inherits technology from Champion series subwoofer for powerful, punchy sound.
- PEEK film cone creates vivid, crisp sound. (TS-6975 V2/TS-1675 V2)
- Basket design for wider installation coverage, without compromising high power input capability. Although the TS-1675 V2 is designated as a 16 cm installation size speaker, its cone is actually 17 cm in size, for more powerful sound.

## **Larger-Than-Normal Cone for 16 cm Cutout**

The TS-1675 V2 can be installed in a 16 cm- or 17 cm-diameter cutout hole. Superior bass response comes from a cone diameter larger than that of a conventional 16 cm speaker. Shallow basket depth enhances versatility of installation.

16 cm Cone 17 cm Cone