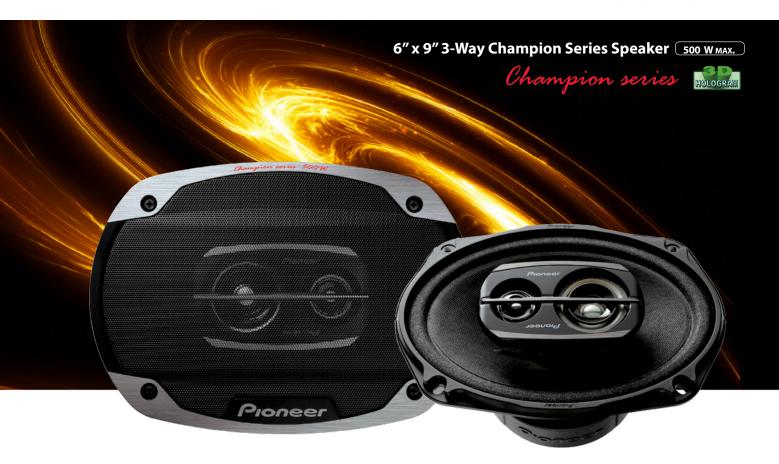

## Main Specifications

Max music power output Nominal music power output Frequency Response Sensitivity Impedance Size 500 W 80 W 30 Hz to 25 KHz 92 dB 4Ω 6" x 9"

For more information please visit www.pioneer-mea.com