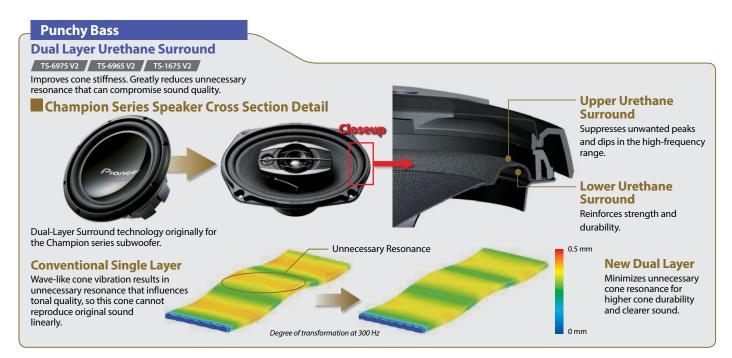

## Key Selling Point

- Inherits technology from Champion series subwoofer for powerful, punchy sound.
- PEEK film cone creates vivid, crisp sound. (TS-6975 V2/TS-1675 V2)
- Basket design for wider installation coverage, without compromising high power input capability. Although the TS-1675 V2 is designated as a 16 cm installation size speaker, its cone is actually 17 cm in size, for more powerful sound.