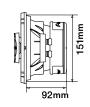

## **Specifications**

|                            | TS-6975 V2      | TS-6965 V2      | TS-1675 V2      |
|----------------------------|-----------------|-----------------|-----------------|
| Size                       | 6" x 9"         | 6" x 9"         | 16 cm           |
| Max. Music Power (Nominal) | 500 W (80 W)    | 400 W (80 W)    | 300 W (50 W)    |
| Frequency Response         | 30 Hz to 25 kHz | 30 Hz to 22 kHz | 35 Hz to 20 kHz |
| Sensitivity (1 W/1 m)      | 92 dB           | 93 dB           | 92 dB           |
| Impedance                  | 4Ω              | 4Ω              | 4Ω              |
| Mounting Depth             | 92 mm           | 84 mm           | 58 mm           |
| Cut-Out Dimensions         | 151 mm x 220 mm | 151 mm x 220 mm | ø128 mm         |