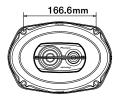

## **Specifications**

|                            | TS-6975 V2      | TS-6965 V2      | TS-1675 V2      |
|----------------------------|-----------------|-----------------|-----------------|
| Size                       | 6" x 9"         | 6" x 9"         | 16 cm           |
| Max. Music Power (Nominal) | 500 W (80 W)    | 400 W (80 W)    | 300 W (50 W)    |
| Frequency Response         | 30 Hz to 25 kHz | 30 Hz to 22 kHz | 35 Hz to 20 kHz |
| Sensitivity (1 W/1 m)      | 92 dB           | 93 dB           | 92 dB           |
| Impedance                  | 4Ω              | 4Ω              | 4Ω              |
| Mounting Depth             | 92 mm           | 84 mm           | 58 mm           |
| Cut-Out Dimensions         | 151 mm x 220 mm | 151 mm x 220 mm | ø128 mm         |