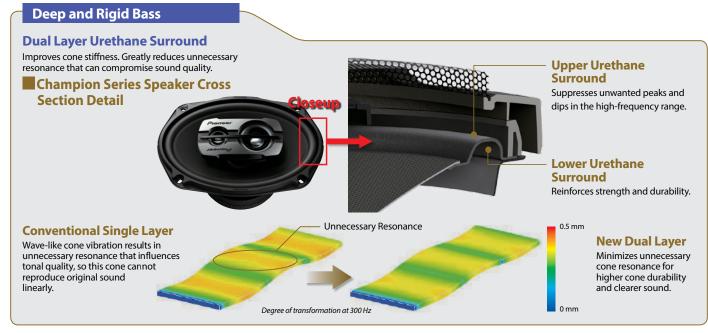

# TS-6975V3



#### Key Selling Point

- Inherits technology from Champion series subwoofer for powerful, punchy sound.
- PEEK film cone creates vivid, crisp sound.
- Basket design for wider installation coverage, without compromising high power input capability. Although the TS-1675 V2 is designated as a 16 cm installation size speaker, its cone is actually 17 cm in size, for more powerful sound.

## 🦷 Speaker Technology





### Larger-Than-Normal Cone for 16 cm Cutout

The TS-1675 V2 can be installed in a 16 cm- or 17 cm-diameter cutout hole. Superior bass response comes from a cone diameter larger than that of a conventional 16 cm speaker. Shallow basket depth enhances versatility of installation.



## Main Specifications

| Max music power output | Nominal music power output | Frequency Response | Sensitivity | Impedance | Size   |
|------------------------|----------------------------|--------------------|-------------|-----------|--------|
| 550 W                  | 80 W                       | 28 Hz to 27 KHz    | 92 dB       | 4Ω        | 6"x 9" |









8



Pioneer, Gulf Free Zone Dubai, U.A.E. Tel: +971 4 8815756, Fax 8816414 Email: support@pioneer-uae.com www.pioneer-mea.com

Corporate web : ww