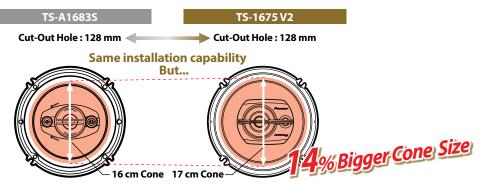

#### Key Selling Point

- Inherits technology from Champion series subwoofer for powerful, punchy sound.
- PEEK film cone creates vivid, crisp sound.
- Basket design for wider installation coverage, without compromising high power input capability. Although the TS-1675 V2 is designated as a 16 cm installation size speaker, its cone is actually 17 cm in size, for more powerful sound.

### Larger-Than-Normal Cone for 16 cm Cutout

The TS-1675 V2 can be installed in a 16 cm- or 17 cm-diameter cutout hole. Superior bass response comes from a cone diameter larger than that of a conventional 16 cm speaker. Shallow basket depth enhances versatility of installation.