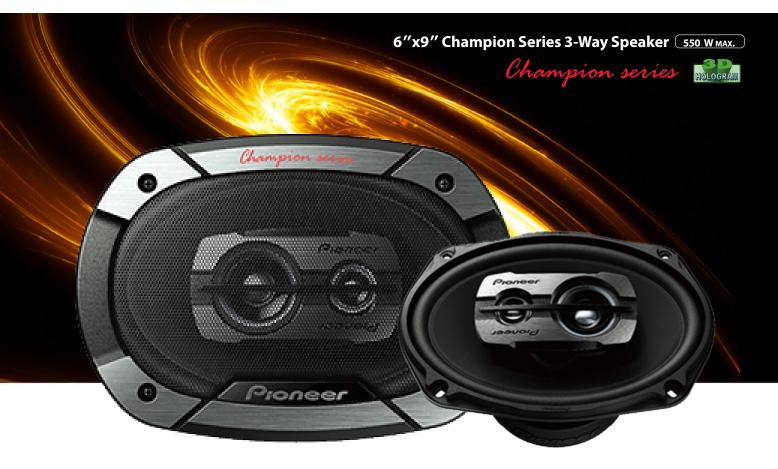

# TS-6975V3

## Main Specifications

| Max music power output | Nominal music power output | Frequency Response | Sensitivity | Impedance | Size   |
|------------------------|----------------------------|--------------------|-------------|-----------|--------|
| 550 W                  | 80 W                       | 28 Hz to 27 KHz    | 92 dB       | 4Ω        | 6"x 9" |