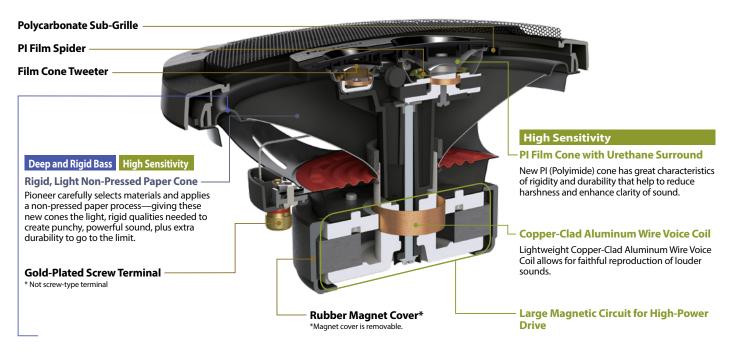

# TS-6975V3



#### Key Selling Point

- Inherits technology from Champion series subwoofer for powerful, punchy sound.
- PEEK film cone creates vivid, crisp sound.
- Basket design for wider installation coverage, without compromising high power input capability. Although the TS-1675 V2 is designated as a 16 cm installation size speaker, its cone is actually 17 cm in size, for more powerful sound.

## 🦷 Speaker Technology





### Larger-Than-Normal Cone for 16 cm Cutout

The TS-1675 V2 can be installed in a 16 cm- or 17 cm-diameter cutout hole. Superior bass response comes from a cone diameter larger than that of a conventional 16 cm speaker. Shallow basket depth enhances versatility of installation.



## Main Specifications

| Max music power output | Nominal music power output | Frequency Response | Sensitivity | Impedance | Size   |
|------------------------|----------------------------|--------------------|-------------|-----------|--------|
| 550 W                  | 80 W                       | 28 Hz to 27 KHz    | 92 dB       | 4Ω        | 6"x 9" |









8



Pioneer, Gulf Free Zone Dubai, U.A.E. Tel: +971 4 8815756, Fax 8816414 Email: support@pioneer-uae.com www.pioneer-mea.com

Corporate web :