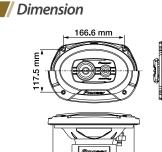

## Main Specifications

| Max music power output | Nominal music power output | Frequency Response | Sensitivity | Impedance | Size   |
|------------------------|----------------------------|--------------------|-------------|-----------|--------|
| 550 W                  | 80 W                       | 28 Hz to 27 KHz    | 92 dB       | 4Ω        | 6"x 9" |