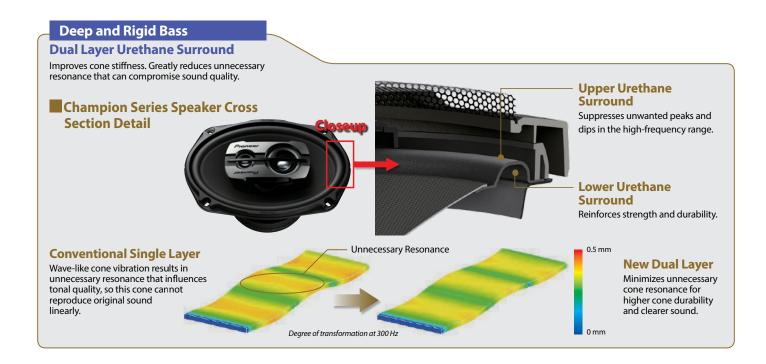

## Key Selling Point

- Inherits technology from Champion series subwoofer for powerful, punchy sound.
- PEEK film cone creates vivid, crisp sound. (TS-6975 V3/TS-1675 V2)
- Basket design for wider installation coverage, without compromising high power input capability. Although the TS-1675 V2 is designated as a 16 cm installation size speaker, its cone is actually 17 cm in size, for more powerful sound.

## Speaker Technology