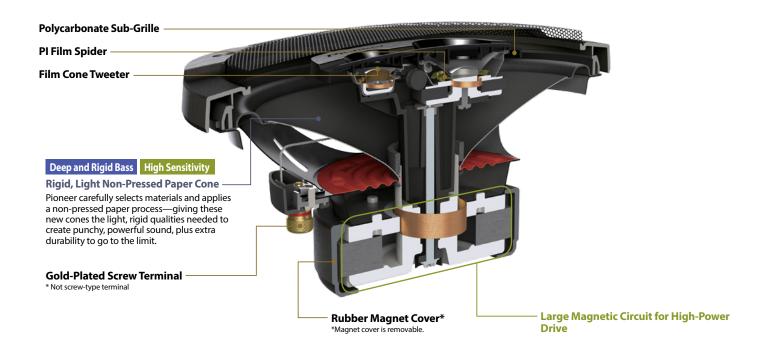

## Key Selling Point

- Inherits technology from Champion series subwoofer for powerful, punchy sound.
- PEEK film cone creates vivid, crisp sound. (TS-6975 V3/TS-1675 V2)
- Basket design for wider installation coverage, without compromising high power input capability. Although the TS-1675 V2 is designated as a 16 cm installation size speaker, its cone is actually 17 cm in size, for more powerful sound.

## Speaker Technology