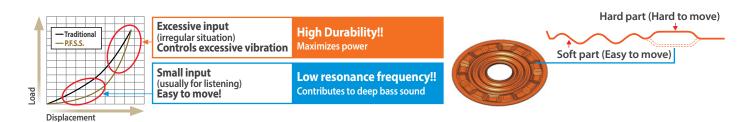

# Progressive Flex Suspension System (P.F.S.S. patented technology, for 6" x 9" models and TS-A1686S)

With exclusive material inherited from Pioneer's high-end PRS Series, this system realizes ideal sound reproduction. At a small input, its soft part makes movement smooth and reproduces clear sound and at excessive input, its hard part controls excessive vibration and prevents movement error.