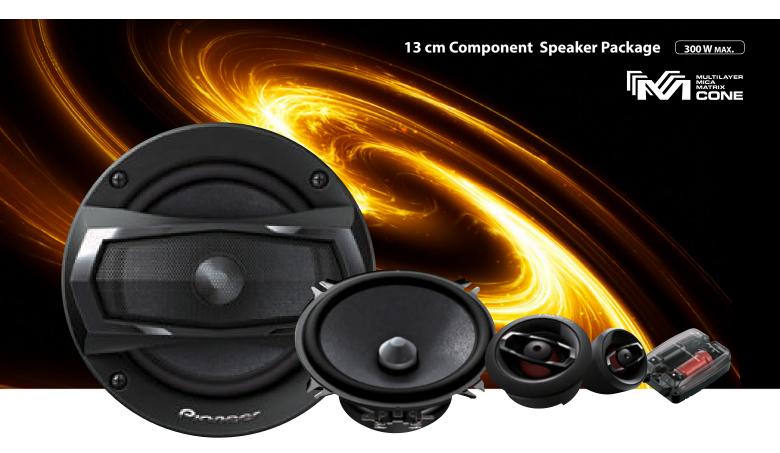

### Key Selling Point

- Deeper bass and clearer high frequencies sound reproduction is realized with higher dynamic range for greater listening experiences.
- With the balanced combination of the parts, higher power handling ability is realized for more impactful sound and vibrant music playback (Max Power increased for TS-A1676S and 6" x 9" models).
- High-quality appearance and universal design enhance the vehicle interior. High durability can withstand even severe use (fully covered mesh grille included for 6" x 9" models).

### Main Specifications

| Max input | Nominal Input | Frequency Response | Sensitivity | Impedance | Size | Tweeter size |
|-----------|---------------|--------------------|-------------|-----------|------|--------------|
| 300 W     | 50 W          | 48 Hz to 32 KHz    | 89 dB       | 4Ω        | 13cm | 20mm         |