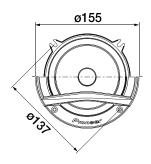

lle included for 6" x 9" models).

## Speaker Technology

# Progressive Flex Suspension System (P.F.S.S. patented technology, for 6" x 9" models and TS-A1686S)

With exclusive material inherited from Pioneer's high-end PRS Series, this system realizes ideal sound reproduction. At a small input, its soft part makes movement smooth and reproduces clear sound and at excessive input, its hard part controls excessive vibration and prevents movement error.



### Main Specifications

| Max input | Nominal Input | Frequency Response | Sensitivity | Impedance | Size | Tweeter size |
|-----------|---------------|--------------------|-------------|-----------|------|--------------|
| 300 W     | 50 W          | 42 Hz to 42 KHz    | 90 dB       | 4Ω        | 13cm | 20mm         |

#### // Dimension

















For more information please visit www.pioneer-mea.com