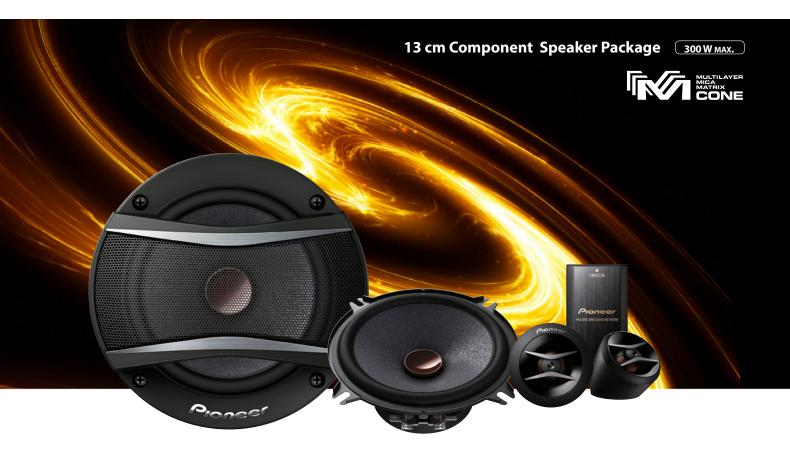

### Key Selling Point

- Deeper bass and clearer high frequencies sound reproduction is realized with higher dynamic range for greater listening experiences.
- With the balanced combination of the parts, higher power handling ability is realized for more impactful sound and vibrant music playback (Max Power increased for TS-A1676S and 6" x 9" models).
- High-quality appearance and universal design enhance the vehicle interior. High durability can withstand even severe use (fully covered mesh grille included for 6" x 9" models).

### Main Specifications

| Max input | Nominal Input | Frequency Response | Sensitivity | Impedance | Size | Tweeter size |
|-----------|---------------|--------------------|-------------|-----------|------|--------------|
| 300 W     | 50 W          | 42 Hz to 42 KHz    | 90 dB       | 4Ω        | 13cm | 20mm         |