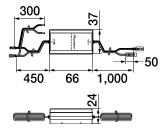

or 6" x 9" models).

## Speaker Technology

# Progressive Flex Suspension System (P.F.S.S. patented technology, for 6" x 9" models and TS-A1686S)

With exclusive material inherited from Pioneer's high-end PRS Series, this system realizes ideal sound reproduction. At a small input, its soft part makes movement smooth and reproduces clear sound and at excessive input, its hard part controls excessive vibration and prevents movement error.



### Main Specifications

| Max input | Nominal Input | Frequency Response | Sensitivity | Impedance | Size | Tweeter size |
|-----------|---------------|--------------------|-------------|-----------|------|--------------|
| 300 W     | 50 W          | 42 Hz to 42 KHz    | 90 dB       | 4Ω        | 13cm | 20mm         |

#### // Dimension

















For more information please visit www.pioneer-mea.com