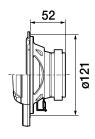

e included for 6" x 9" models).

## Speaker Technology

# Progressive Flex Suspension System (P.F.S.S. patented technology, for 6" x 9" models and TS-A1686S)

With exclusive material inherited from Pioneer's high-end PRS Series, this system realizes ideal sound reproduction. At a small input, its soft part makes movement smooth and reproduces clear sound and at excessive input, its hard part controls excessive vibration and prevents movement error.



### Main Specifications

| Max input | Nominal Input | Frequency Response | Sensitivity | Impedance | Size | Tweeter size |
|-----------|---------------|--------------------|-------------|-----------|------|--------------|
| 300 W     | 50 W          | 42 Hz to 42 KHz    | 90 dB       | 4Ω        | 13cm | 20mm         |

#### // Dimension

















For more information please visit www.pioneer-mea.com