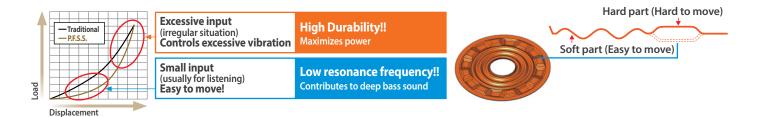

## **Progressive Flex Suspension System** (P.F.S.S. patented technology, for 6" x 9" models and TS-A1686S)

With exclusive material inherited from Pioneer's high-end PRS Series, this system realizes ideal sound reproduction. At a small input, its soft part makes movement smooth and reproduces clear sound and at excessive input, its hard part controls excessive vibration and prevents movement error.