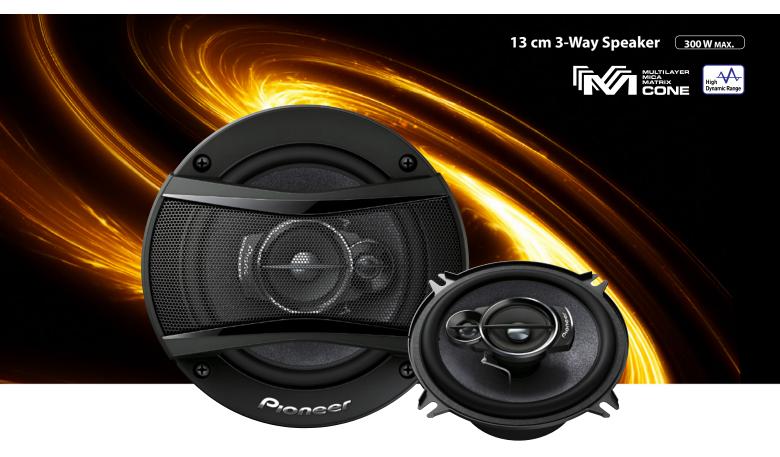

## TS-A1376S

## 📕 Key Selling Point

- Deeper bass and clearer high frequencies sound reproduction is realized with higher dynamic range for greater listening experiences.
- With the balanced combination of the parts, higher power handling ability is realized for more impactful sound and vibrant music playback (Max Power increased for TS-A1676S and 6" x 9" models).
- High-quality appearance and universal design enhance the vehicle interior. High durability can withstand even severe use (fully covered mesh grille included for 6" x 9" models).

| / Main Specifications |               |                    |             |           |      |  |  |
|-----------------------|---------------|--------------------|-------------|-----------|------|--|--|
| Max input             | Nominal Input | Frequency Response | Sensitivity | Impedance | Size |  |  |
| 300 W                 | 50 W          | 40 Hz to 39 KHz    | 89 dB       | 4Ω        | 13cm |  |  |