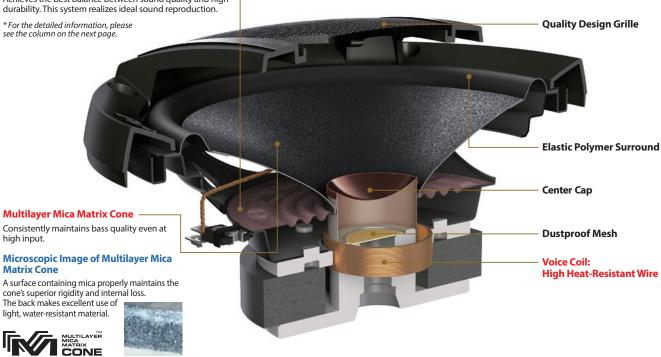

#### TS-A1606C Cut View

### **Quality Design Flange Wave Guide Focusing** Design **Light Weight** Diaphragm **Sound Absorbing** Material **Large Cavity** Neodymium Magnet