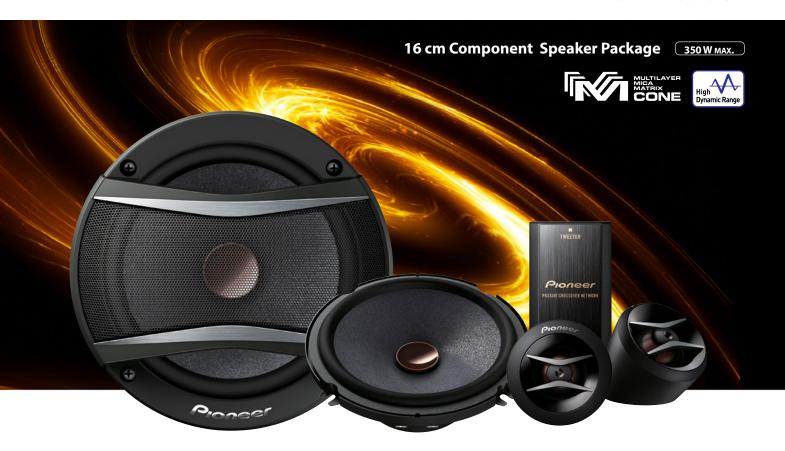

## Key Selling Point

- Deeper bass and clearer high frequencies sound reproduction is realized with higher dynamic range for greater listening experiences.
- With the balanced combination of the parts, higher power handling ability is realized for more impactful sound and vibrant music playback (Max Power increased for TS-A1676S and 6" x 9" models).
- High-quality appearance and universal design enhance the vehicle interior. High durability can withstand even severe use (fully covered mesh grille included for 6" x 9" models).

# Main Specifications

Max input **Nominal Input Frequency Response** Sensitivity Impedance Size Tweeter size 350 W 60 W 32 Hz to 43 KHz 91 dB 4Ω 16cm 20 mm