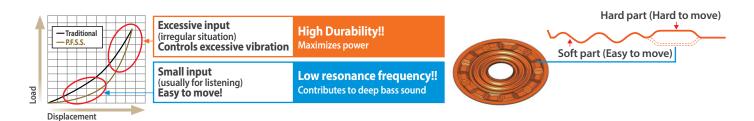

# Progressive Flex Suspension System (P.F.S.S. patented technology, for 6" x 9" models and TS-A1686S)

With exclusive material inherited from Pioneer's high-end PRS Series, this system realizes ideal sound reproduction. At a small input, its soft part makes movement smooth and reproduces clear sound and at excessive input, its hard part controls excessive vibration and prevents movement error.

#### P.F.S.S. Spider\*

Achieves the best balance between sound quality and high durability. This system realizes ideal sound reproduction.