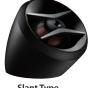

#### **Installation Flexibility — Tweeter Mounting Options**

Flush Mount Type

Slant Type

Custom-Fit Type

The flexible three-way installation tweeter disperses sound more widely with superior control, providing listeners with the best sound under all conditions, regardless of listening position or car.