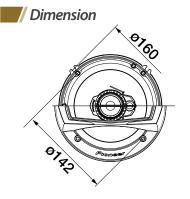

### Main Specifications

| Max input | Nominal Input | Frequency Response | Sensitivity | Impedance | Size |
|-----------|---------------|--------------------|-------------|-----------|------|
| 300 W     | 50 W          | 35 Hz to 31 KHz    | 90 dB       | 4Ω        | 16cm |