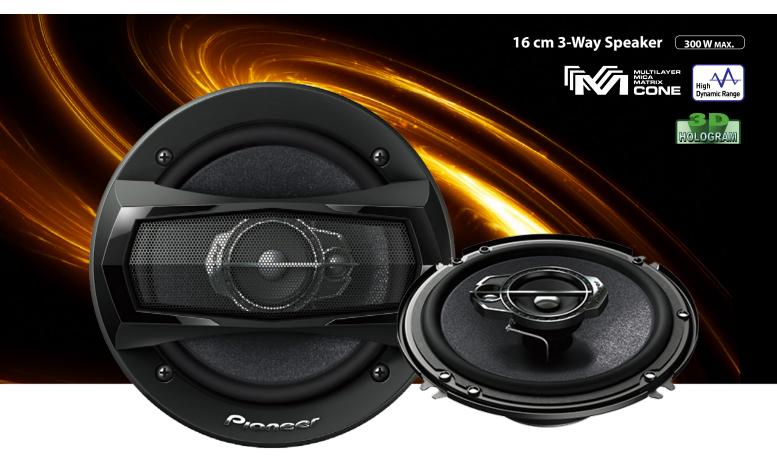

# TS-A1675S

### 📕 Key Selling Point

- Deeper bass and clearer high frequencies sound reproduction is realized with higher dynamic range for greater listening experiences.
- With the balanced combination of the parts, higher power handling ability is realized for more impactful sound and vibrant music playback (Max Power increased for TS-A1676S and 6" x 9" models).
- High-quality appearance and universal design enhance the vehicle interior. High durability can withstand even severe use (fully covered mesh grille included for 6" x 9" models).

### Main Specifications

| Max input | Nominal Input | Frequency Response | Sensitivity | Impedance | Size |
|-----------|---------------|--------------------|-------------|-----------|------|
| 300 W     | 50 W          | 35 Hz to 31 KHz    | 90 dB       | 4Ω        | 16cm |