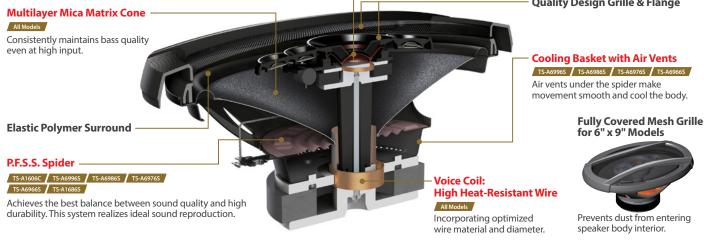

#### **Progressive Flex Suspension System** (P.F.S.S. patented technology, for 6" x 9" models and TS-A1686S)

With exclusive material inherited from Pioneer's high-end PRS Series, this system realizes ideal sound reproduction. At a small input, its soft part makes movement smooth and reproduces clear sound and at excessive input, its hard part controls excessive vibration and prevents movement error.

#### **Cut View**