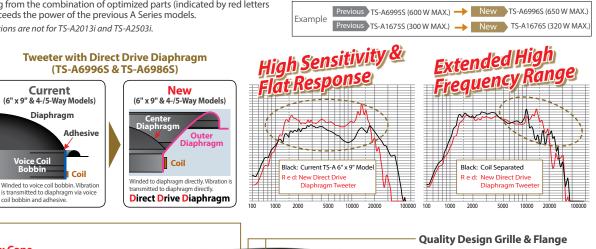

#### **Increased Max Power**

Hard Type Direct

**Drive Diaphragm** 

TS-A6996S TS-A6986S

caused by excessive

input.

Prevents deformation

Max music power resulting from the combination of optimized parts (indicated by red letters on the diagram below) exceeds the power of the previous A Series models. Note: The following explanations are not for TS-A2013i and TS-A2503i.