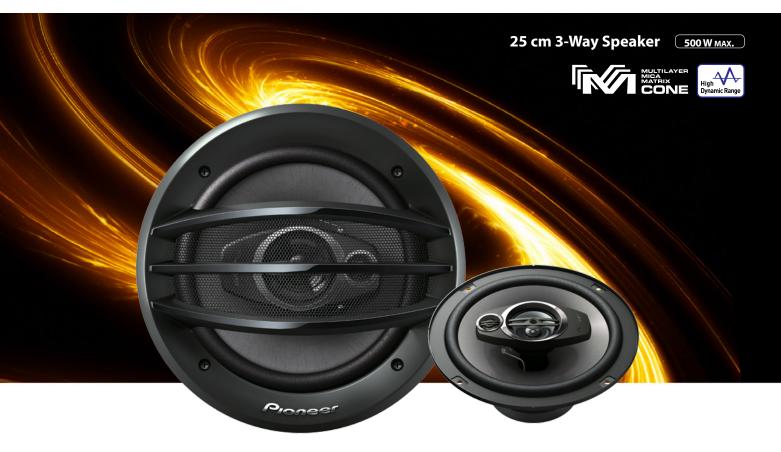

## TS-A2013I

## Key ffSelling Point

- Deeper bass and clearer high frequencies sound reproduction is realized with higher dynamic range for greater listening experiences.
- With the balanced combination of the parts, higher power handling ability is realized for more impactful sound and vibrant music playback (Max Power increased for TS-A1676S and 6" x 9" models).
- High-quality appearance and universal design enhance the vehicle interior. High durability can withstand even severe use (fully covered mesh grille included for 6" x 9" models).