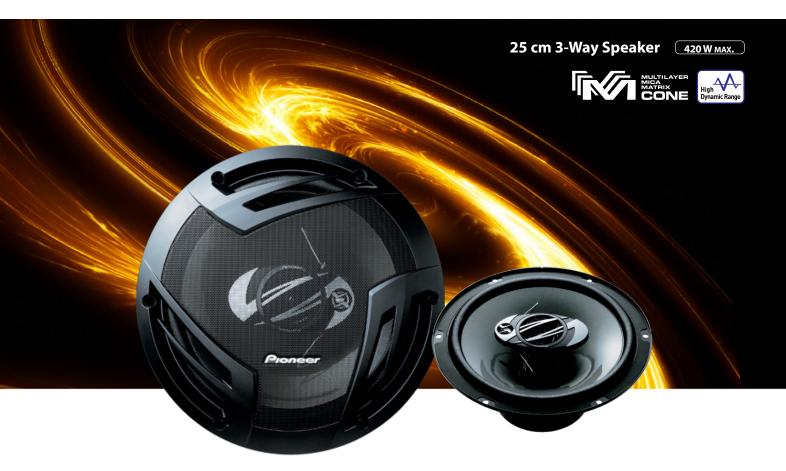

## Key ffSelling Point

- Deeper bass and clearer high frequencies sound reproduction is realized with higher dynamic range for greater listening experiences.
- With the balanced combination of the parts, higher power handling ability is realized for more impactful sound and vibrant music playback (Max Power increased for TS-A1676S and 6" x 9" models).
- High-quality appearance and universal design enhance the vehicle interior. High durability can withstand even severe use (fully covered mesh grille included for 6" x 9" models).

| Max input | Nominal Input | Frequency Response | Sensitivity | Impedance | Size | Tweeter size |
|-----------|---------------|--------------------|-------------|-----------|------|--------------|
| 420 W     | 80 W          | 20 Hz to 31 KHz    | 92 dB       | 4Ω        | 25cm | 18 mm        |