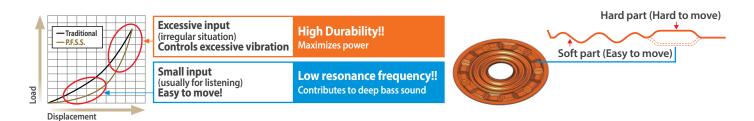

## Progressive Flex Suspension System (P.F.S.S. patented technology, for 6" x 9" models and TS-A1686S)

With exclusive material inherited from Pioneer's high-end PRS Series, this system realizes ideal sound reproduction. At a small input, its soft part makes movement smooth and reproduces clear sound and at excessive input, its hard part controls excessive vibration and prevents movement error.