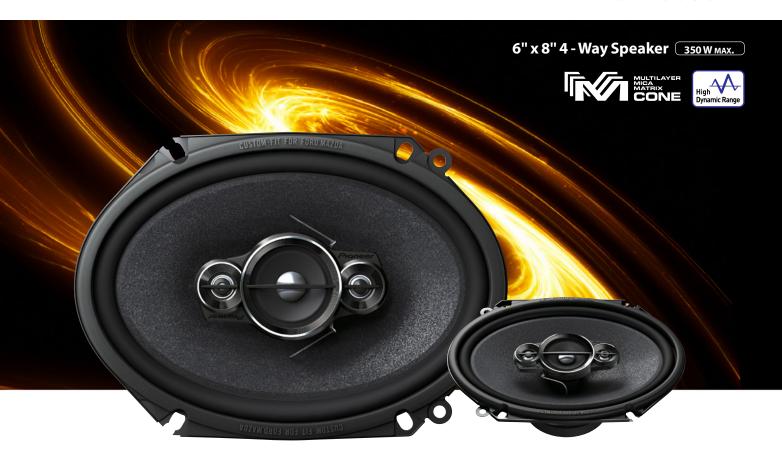

### Key Selling Point

- Deeper bass and clearer high frequencies sound reproduction is realized with higher dynamic range for greater listening experiences.
- With the balanced combination of the parts, higher power handling ability is realized for more impactful sound and vibrant music playback (Max Power increased for TS-A1676S and 6" x 9" models).
- High-quality appearance and universal design enhance the vehicle interior. High durability can withstand even severe use (fully covered mesh grille included for 6" x 9" models).

### Main Specifications

| Max input | Nominal Input | Frequency Response | Sensitivity | Impedance | Size  |
|-----------|---------------|--------------------|-------------|-----------|-------|
| 350 W     | 60 W          | 28 Hz to 39 KHz    | 91 dB       | 4Ω        | 6 X 8 |