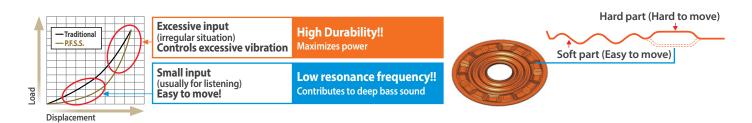

.
- With the balanced combination of the parts, higher power handling ability is realized for more impactful sound and vibrant music playback (Max Power increased for TS-A1676S and 6" x 9" models).
- High-quality appearance and universal design enhance the vehicle interior. High durability can withstand even severe use (fully covered mesh grille included for 6" x 9" models).

## Speaker Technology

# Progressive Flex Suspension System (P.F.S.S. patented technology, for 6" x 9" models and TS-A1686S)

With exclusive material inherited from Pioneer's high-end PRS Series, this system realizes ideal sound reproduction. At a small input, its soft part makes movement smooth and reproduces clear sound and at excessive input, its hard part controls excessive vibration and prevents movement error.



### Main Specifications

| Max input | Nominal Input | Frequency Response | Sensitivity | Impedance | Size  |
|-----------|---------------|--------------------|-------------|-----------|-------|
| 350 W     | 60 W          | 28 Hz to 39 KHz    | 91 dB       | 4Ω        | 6 X 8 |

#### // Dimension







For more information please visit www.pioneer-mea.com