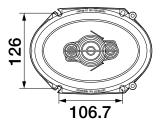

nd even severe use (fully covered mesh grille included for 6" x 9" models).

## Speaker Technology

# Progressive Flex Suspension System (P.F.S.S. patented technology, for 6" x 9" models and TS-A1686S)

With exclusive material inherited from Pioneer's high-end PRS Series, this system realizes ideal sound reproduction. At a small input, its soft part makes movement smooth and reproduces clear sound and at excessive input, its hard part controls excessive vibration and prevents movement error.



### Main Specifications

| Max input | Nominal Input | Frequency Response | Sensitivity | Impedance | Size  |
|-----------|---------------|--------------------|-------------|-----------|-------|
| 350 W     | 60 W          | 28 Hz to 39 KHz    | 91 dB       | 4Ω        | 6 X 8 |

#### // Dimension







For more information please visit www.pioneer-mea.com