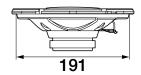

even severe use (fully covered mesh grille included for 6" x 9" models).

## Speaker Technology

# Progressive Flex Suspension System (P.F.S.S. patented technology, for 6" x 9" models and TS-A1686S)

With exclusive material inherited from Pioneer's high-end PRS Series, this system realizes ideal sound reproduction. At a small input, its soft part makes movement smooth and reproduces clear sound and at excessive input, its hard part controls excessive vibration and prevents movement error.



### Main Specifications

| Max input | Nominal Input | Frequency Response | Sensitivity | Impedance | Size  |
|-----------|---------------|--------------------|-------------|-----------|-------|
| 350 W     | 60 W          | 28 Hz to 39 KHz    | 91 dB       | 4Ω        | 6 X 8 |

#### // Dimension







For more information please visit www.pioneer-mea.com