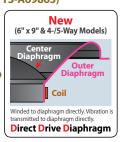

#### **Increased Max Power**

Max music power resulting from the combination of optimized parts (indicated by red letters on the diagram below) exceeds the power of the previous A Series models.

**Tweeter with Direct Drive Diaphragm** 

#### **Hard Type Direct Drive Diaphragm**