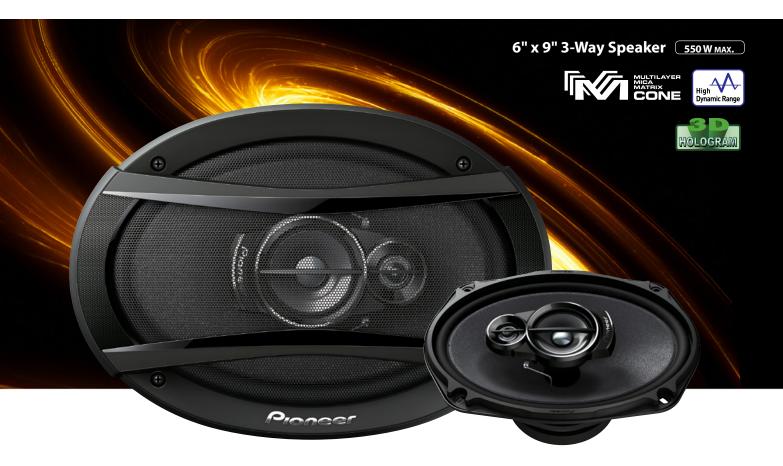

## Main Specifications

| Max input | Nominal Input | Frequency Response | Sensitivity | Impedance | Size  |
|-----------|---------------|--------------------|-------------|-----------|-------|
| 550 W     | 90 W          | 27 Hz to 24 KHz    | 92dB        | 4Ω        | 6 X 9 |