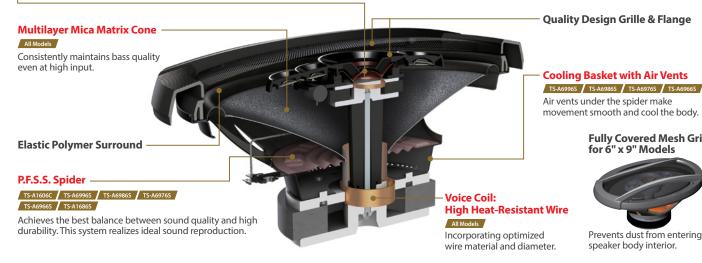

# Progressive Flex Suspension System (P.F.S.S. patented technology, for 6" x 9" models and TS-A1686S)

With exclusive material inherited from Pioneer's high-end PRS Series, this system realizes ideal sound reproduction. At a small input, its soft part makes movement smooth and reproduces clear sound and at excessive input, its hard part controls excessive vibration and prevents movement error.

#### **Cut View**

#### **Increased Max Power**

Max music power resulting from the combination of optimized parts (indicated by red letters on the diagram below) exceeds the power of the previous A Series models.

**Tweeter with Direct Drive Diaphragm** 

#### TS-A6996S TS-A6986S

Prevents deformation caused by excessive input.

Fully Covered Mesh Grille for 6" x 9" Models

Prevents dust from entering speaker body interior.