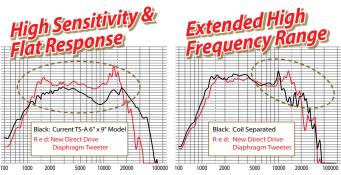

#### **Increased Max Power**

Max music power resulting from the combination of optimized parts (indicated by red letters on the diagram below) exceeds the power of the previous A Series models.

**Tweeter with Direct Drive Diaphragm** 

#### **Hard Type Direct Drive Diaphragm**