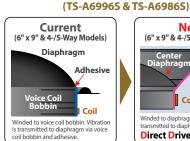

#### **Increased Max Power**

Max music power resulting from the combination of optimized parts (indicated by red letters on the diagram below) exceeds the power of the previous A Series models.

**Tweeter with Direct Drive Diaphragm** 

#### **Hard Type Direct Drive Diaphragm**

#### TS-A6996S TS-A6986S

Prevents deformation caused by excessive input.

Fully Covered Mesh Grille for 6" x 9" Models

Prevents dust from entering speaker body interior.