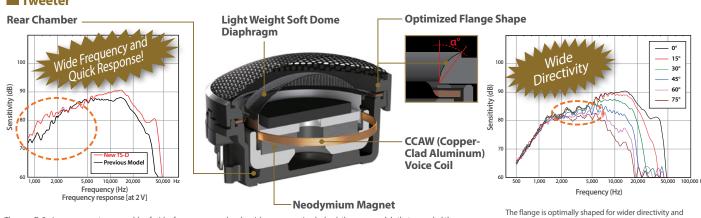

#### Tweeter

 $The new D-Series components are capable of wider frequency sound and \ quicker response in playback than any models that preceded them.$ 

The flange is optimally shaped for wider directivity and reproduces steady sound.