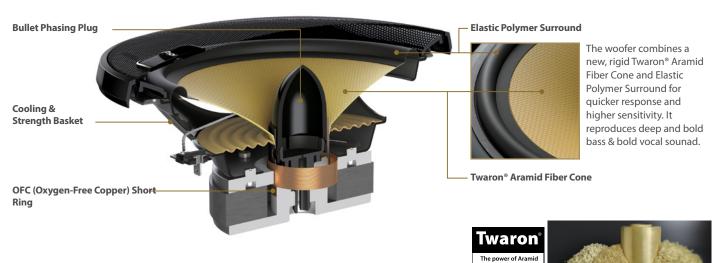

## Key Selling Point

- Twaron®\* Aramid fiber cone reproduces deep and bold bass & bold vocal sound and also expresses even the most subtle nuances.
- Open & Smooth<sup>™</sup> sound concept delivers open staging & smooth transition of driver response to provide the ultimate in-car sound.
- Included brackets\*\* provide for installation flexibility and wide coverage.

sound.