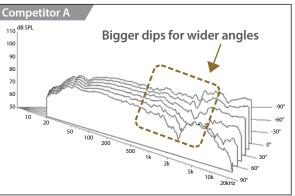

### A Superior Characteristic of D-Series: Smaller Dips for Wider Angles

Unlike competitors' speakers, Pioneer D-Series speakers produce more natural sound without big gaps in the high-tomidrange frequency range for various angles.