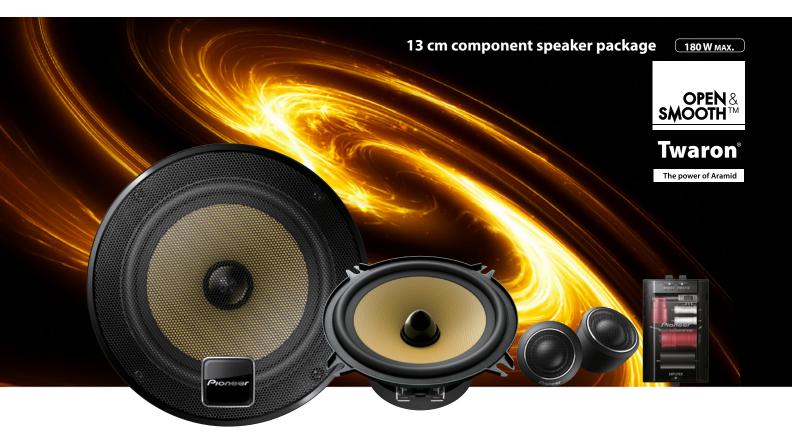

## Key Selling Point

- Twaron®\* Aramid fiber cone reproduces deep and bold bass & bold vocal sound and also expresses even the most subtle nuances.
- Open & Smooth<sup>™</sup> sound concept delivers open staging & smooth transition of driver response to provide the ultimate in-car sound.
- Included brackets\*\* provide for installation flexibility and wide coverage.

## Main Specifications

| Max input | Nominal Input | Frequency Response | Sensitivity | Impedance | Size  |
|-----------|---------------|--------------------|-------------|-----------|-------|
| 180 W     | 35 W          | 37 Hz to 44 KHz    | 88dB        | 4Ω        | 13 cm |