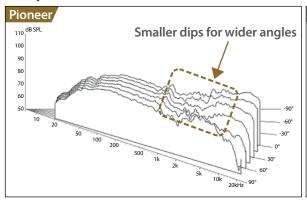

### A Superior Characteristic of D-Series: Smaller Dips for Wider Angles

Unlike competitors' speakers, Pioneer D-Series speakers produce more natural sound without big gaps in the high-tomidrange frequency range for various angles.