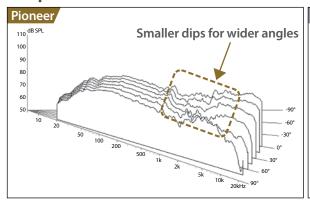

### A Superior Characteristic of D-Series: Smaller Dips for Wider Angles

Unlike competitors' speakers, Pioneer **D-Series speakers** produce more natural sound without big gaps in the high-tomidrange frequency range for various angles.