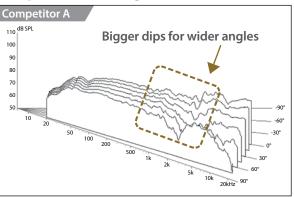

### A Superior Characteristic of D-Series: Smaller Dips for Wider Angles

Unlike competitors' speakers, Pioneer **D-Series speakers** produce more natural sound without big gaps in the high-tomidrange frequency range for various angles.