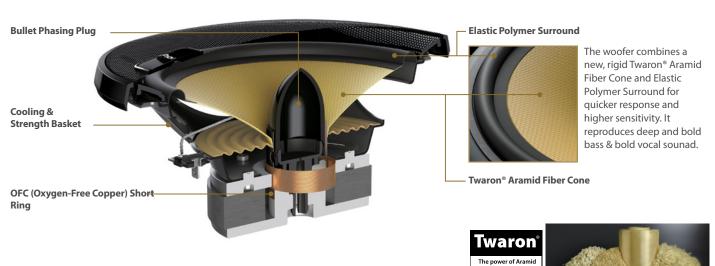

With the "Open & Smooth" sound of Pioneer D-Series Speakers out on the open road, the journey to more dramatic in-car audio sensations moves every passenger in its natural, dynamic flow.

The new cone on the woofer of the Pioneer TS-D component offers a variety of improvements for optimal performance and phenomenal sound. The aramid fiber cone is constructed from Twaron® woven cloth that is hardened and shaped to produce a rigid and durable cone. The woofer offers stiffer dampening for quicker response. The woofer section of the TS-D component produces deep and bold bass & bold vocal sound.