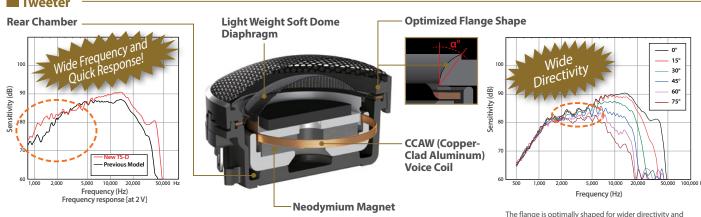

#### Tweeter

 $The new D-Series components are capable of wider frequency sound and \ quicker response in playback than any models that preceded them.$ 

The flange is optimally shaped for wider directivity and reproduces steady sound.