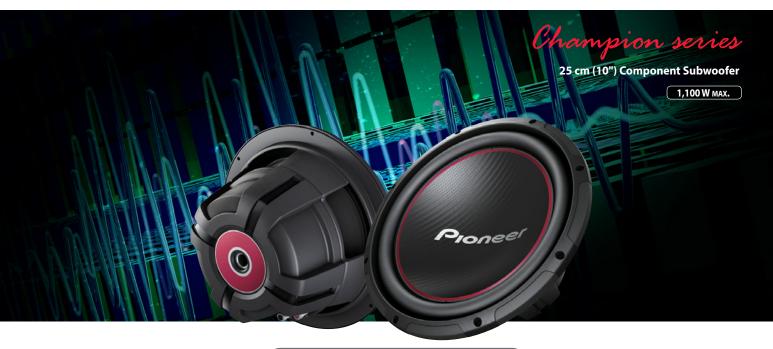

## TS-W254R

## // Key Selling Point

- Extreme performance derives from Pioneer's Championship-winning SPL subwoofers.
- The versatile subwoofer lineup provides for various types of installation.

## / Main Specifications

| Max. Music Power    | 1,100W        |
|---------------------|---------------|
| Nominal Music Power | 250W          |
| Frequency Response  | 20hz to 220hz |
| Sensitivity         | 93 dB         |
| Impedance           | 4Ω            |
| Size                | 25cm          |