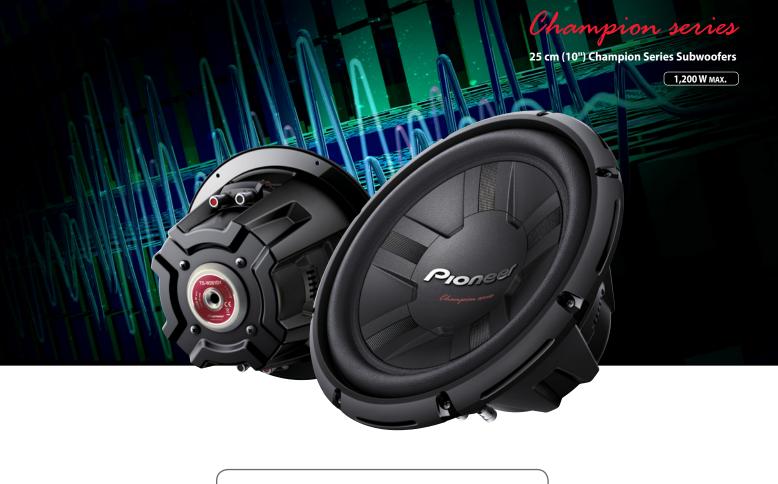

# / Key Selling Point

- Extreme performance derives from Pioneer's Championship-winning SPL subwoofers.
- The versatile subwoofer lineup provides for various types of installation.

## / Main Specifications

| Max. Music Power    | 1200 W          |
|---------------------|-----------------|
| Nominal Music Power | 350 W           |
| Frequency Response  | 20 Hz to 125 Hz |
| Sensitivity         | 93dB            |
| Impedance           | 4Ω x 2          |
| Size                | 25 cm           |