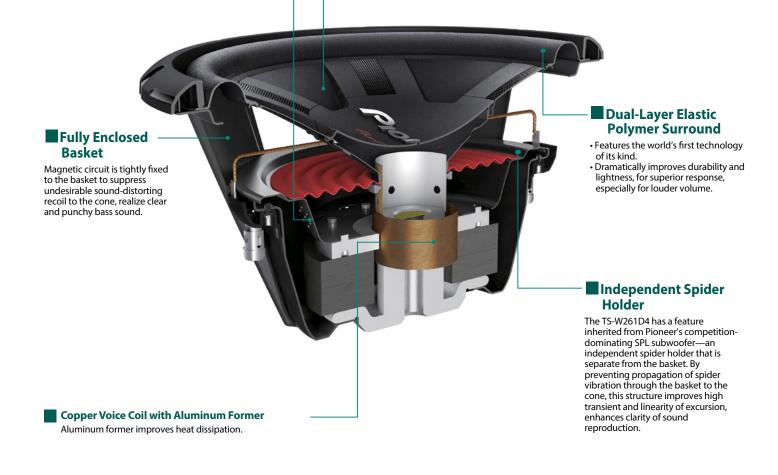

#### Air Vent

The movement of air within the subwoofer is smoothly channeled for optimal ventilation to ensure a quick response and clear reproduction of bass.

### IMPP Composite Cone

An extremely rigid yet lightweight cone is vital to prevent cone failure at high sound pressure levels. Pioneer's IMPP Composite Cones meet this need perfectly. CAE (computer-aided engineering) has been applied to create a surface spoke design that ensures high durability and rigidity of the cone.