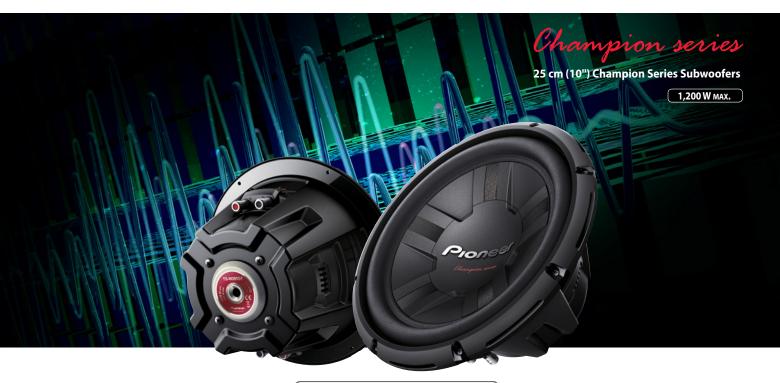

### // Key Selling Point

- Extreme performance derives from Pioneer's Championship-winning SPL subwoofers.
- The versatile subwoofer lineup provides for various types of installation.

### / Main Specifications

| Max. Music Power    | 1200 W          |
|---------------------|-----------------|
| Nominal Music Power | 350 W           |
| Frequency Response  | 20 Hz to 125 Hz |
| Sensitivity         | 93dB            |
| Impedance           | 4Ω              |
| Size                | 25 cm           |