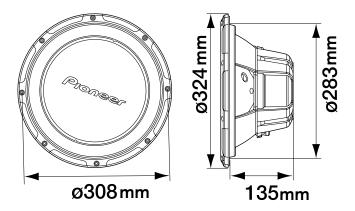

## Dimension

For more information please visit **WWW.pioneer-mea.com** 

Year of Release: 2016

Pioneer, Gulf Free Zone Dubai, U.A.E. Tel: +971 4 8815756, Fax 8816414 Email: support@pioneer-uae.com www.pioneer-mea.com