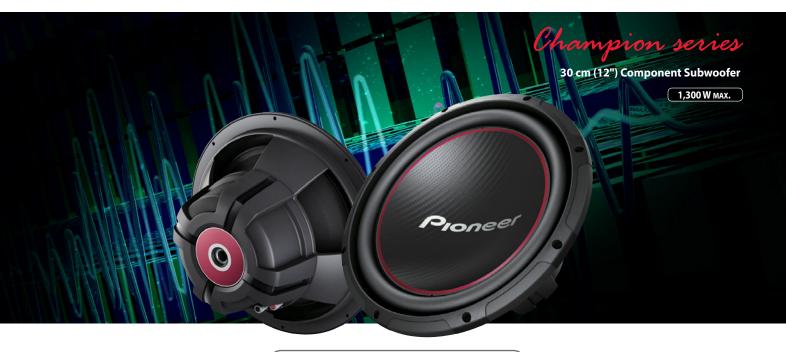

- Key Selling Point
- **Extreme performance derives from Pioneer's Championship-winning SPL subwoofers.**
- The versatile subwoofer lineup provides for various types of installation.

## Main Specifications

| Max. Music Power    | 1200 W        |
|---------------------|---------------|
| Max. Music Power    | 1300 W        |
| Nominal Music Power | 300W          |
| Frequency Response  | 20hz to 220hz |
| Sensitivity         | 95 dB         |
| Impedance           | 4Ω            |
| Size                | 30cm          |