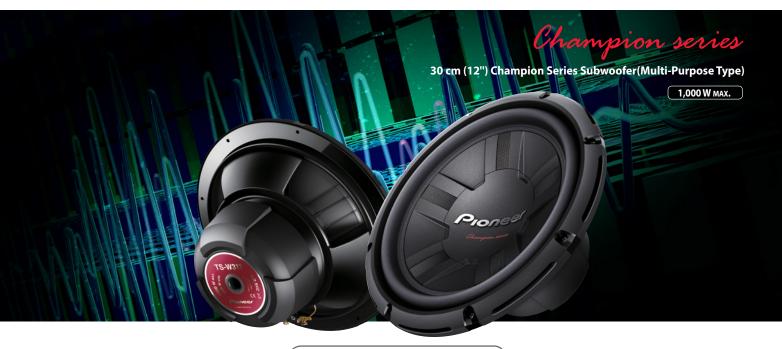

## Key Selling Point

- **Extreme performance derives from Pioneer's Championship-winning SPL subwoofers.**
- The versatile subwoofer lineup provides for various types of installation.

## Main Specifications

| Max. Music Power    | 1000 W        |
|---------------------|---------------|
|                     |               |
| Nominal Music Power | 300W          |
| Frequency Response  | 20hz to 125hz |
| Sensitivity         | 95 dB         |
| Impedance           | 4Ω            |
| Size                | 30cm          |