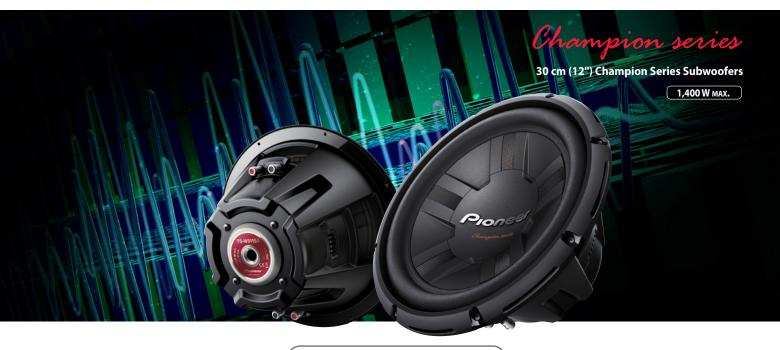

## Key Selling Point

- Extreme performance derives from Pioneer's Championship-winning SPL subwoofers.
- The versatile subwoofer lineup provides for various types of installation.

## Main Specifications

|                     | 4.400.11/     |
|---------------------|---------------|
| Max. Music Power    | 1400 W        |
| Nominal Music Power | 300W          |
| Frequency Response  | 20hz to 125hz |
| Sensitivity         | 95 dB         |
| Impedance           | $4\Omega$     |
| Size                | 30cm          |