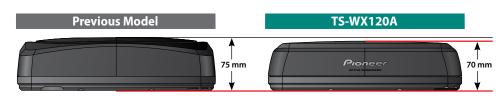

## Flexible Installation

The TS-WX120A has the same width and depth as a previous model, but less height, so it can be easily installed under the seat in various types of cars.

For more information please visit **WWW.pioneer-mea.com** 