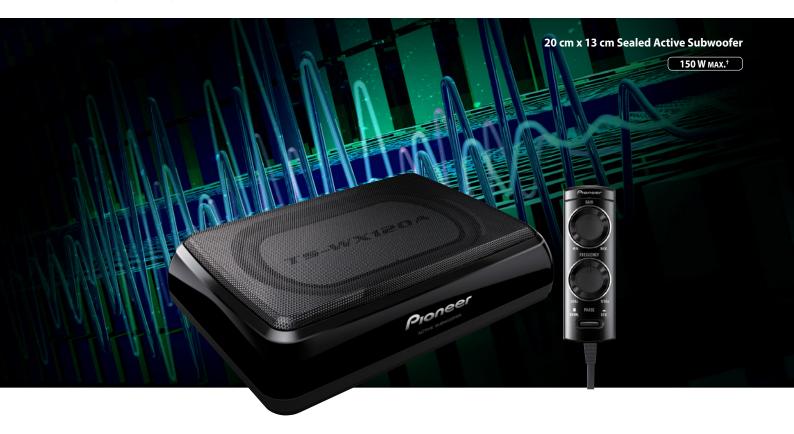

## Key Selling Point

- Built-in amplifier simplifies installation, especially in tight spaces.
- Excellent for enjoying big bass sound, regardless of space limitations.

## Main Specifications

| Max. Output Power    | 150 W           |
|----------------------|-----------------|
| Nominal Output Power | 50 W            |
| Frequency Response   | 30 Hz to 160 Hz |
| Sensitivity          | 98dB            |
| Impedance            | 4Ω              |
| Size                 | 20 cm x 13 cm   |