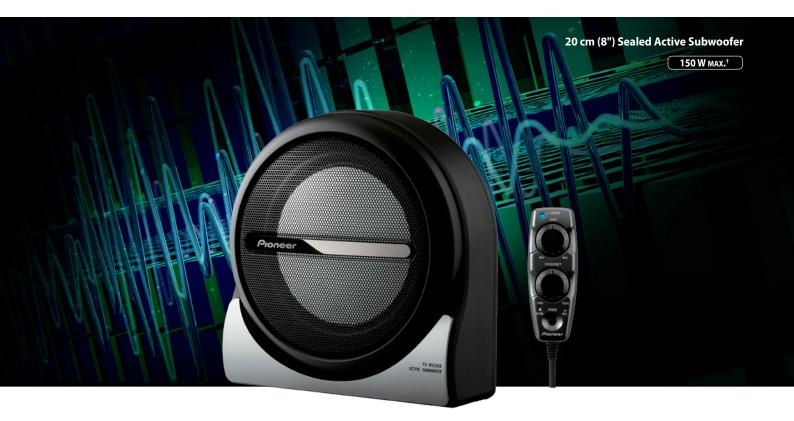

## Key Selling Point

- Built-in amplifier simplifies installation, especially in tight spaces.
- Excellent for enjoying big bass sound, regardless of space limitations.

## Main Specifications

| Max. Output Power    | 150 W           |
|----------------------|-----------------|
| Nominal Output Power | 50 W            |
| Frequency Response   | 37 Hz to 200 Hz |
| Sensitivity          | 102dB           |
| Size                 | 20 cm           |