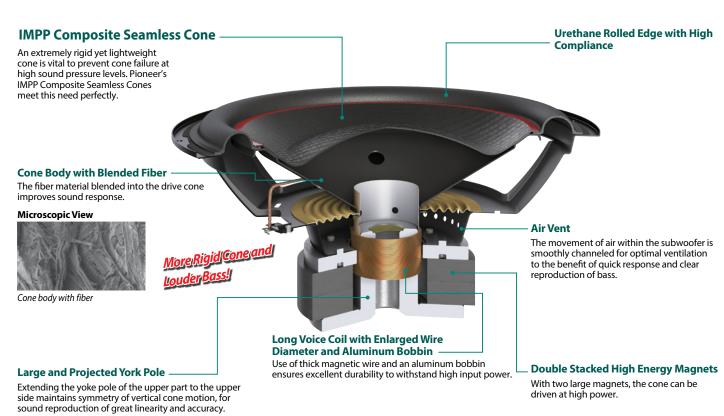

## Subwoofer Technology

## Key Selling Point

- High power and loud sound are achieved by incorporating a long voice coil and large magnetic circuit.
- Instantly installable there's no need to make an enclosure for the subwoofer.