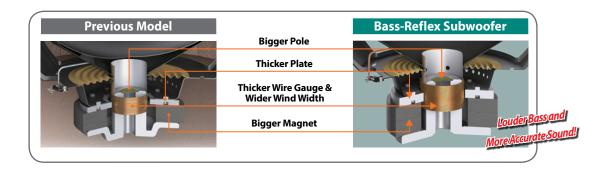

## Subwoofer Technology

## Key Selling Point

- High power and loud sound are achieved by incorporating a long voice coil and large magnetic circuit.
- Instantly installable there's no need to make an enclosure for the subwoofer.