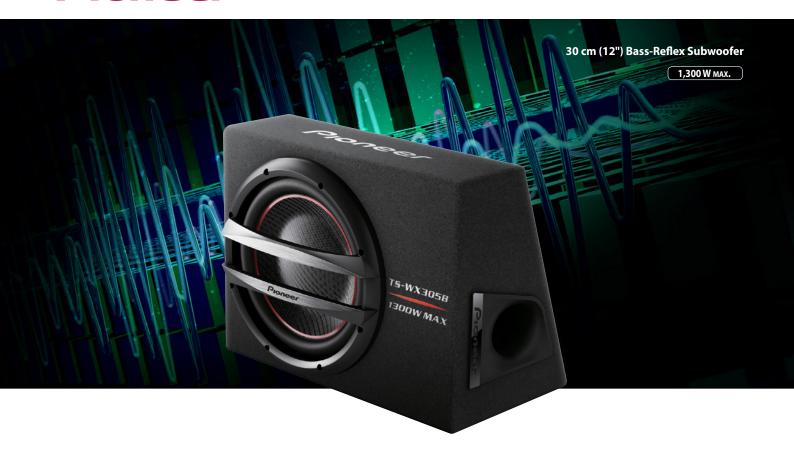

## Key Selling Point

- High power and loud sound are achieved by incorporating a long voice coil and large magnetic circuit.
- Instantly installable there's no need to make an enclosure for the subwoofer.

## Main Specifications

| Max. Music Power    | 1300 W          |
|---------------------|-----------------|
| Nominal Music Power | 350 W           |
| Frequency Response  | 20 Hz to 125 Hz |
| Sensitivity         | 95dB            |
| Impedance           | 4Ω              |
| Size                | 30cm            |