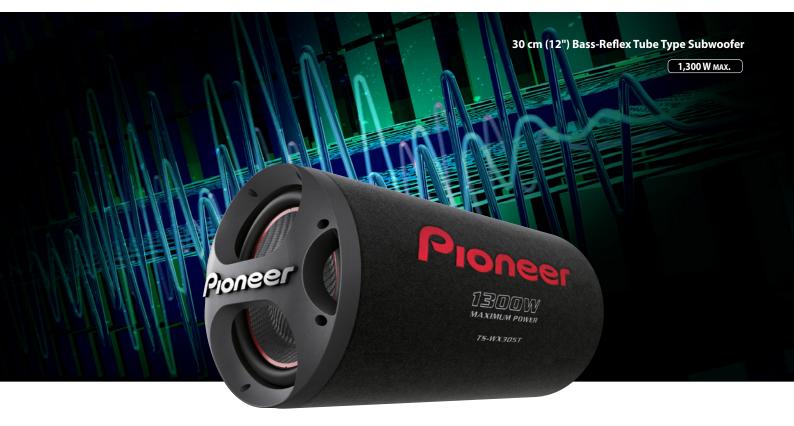

## / Key Selling Point

- High power and loud sound are achieved by incorporating a long voice coil and large magnetic circuit.
- Instantly installable there's no need to make an enclosure for the subwoofer.

## / Main Specifications

| Max. Music Power    | 1300 W          |
|---------------------|-----------------|
| Nominal Music Power | 350 W           |
| Frequency Response  | 20 Hz to 125 Hz |
| Sensitivity         | 97dB            |
| Impedance           | 4Ω              |
| Size                | 30cm            |