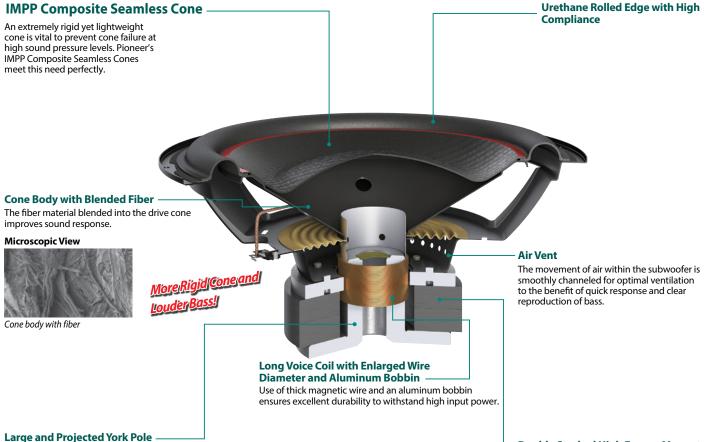

Large and Projected York Pole

Extending the yoke pole of the upper part to the upper side maintains symmetry of vertical cone motion, for sound reproduction of great linearity and accuracy.

**Double Stacked High Energy Magnets** 

With two large magnets, the cone can be driven at high power.

For more information please visit www.pioneer-mea.com

Year of Release: 2016

Pioneer, Gulf Free Zone Dubai, U.A.E. Tel: +971 4 8815756, Fax 8816414 Email: support@pioneer-uae.com www.pioneer-mea.com