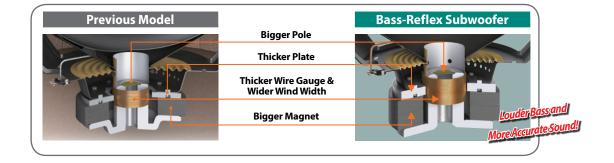

Large and Projected York Pole

Extending the yoke pole of the upper part to the upper side maintains symmetry of vertical cone motion, for sound reproduction of great linearity and accuracy.

**Double Stacked High Energy Magnets** 

With two large magnets, the cone can be driven at high power.

For more information please visit www.pioneer-mea.com

Year of Release: 2016

Pioneer, Gulf Free Zone Dubai, U.A.E. Tel: +971 4 8815756, Fax 8816414 Email: support@pioneer-uae.com www.pioneer-mea.com