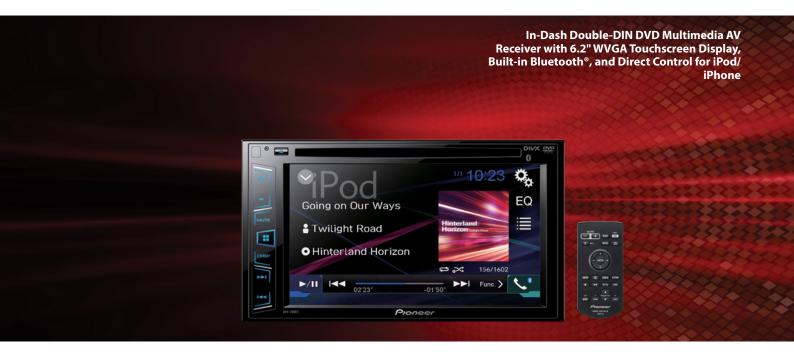

## Main Features

- 6.2" WVGA Clear Type Resistive Touch Panel Display with LED Backlight
- Multi-Language Display\* (Menu/ID3 Tag) Direct Control for iPod/iPhone (USB)
- Built-in Bluetooth Wireless Technology (Hands-Free Calling/Wireless Audio)

- USB Port (Rear: High Current 1A Handling Capability)
- AUX Input (Audio/Video)
- DVD/CD Player with DVD Video Playback

- JPEG Slide Show
- Back-Up Camera Ready
- Wired Remote Input • Display Off Mode
- RDS

### iPod/iPhone Compatibility

#### Made for iPhone 5s, iPhone 5c, iPhone 5 (AppRadio Mode Compatible) iPhone 4s (AppRadio Mode Compatible) iPhone 4 (AppRadio Mode Compatible) iPhone 3GS iPod touch (2nd, 3rd, 4th, and 5th\* generation) iPod classic® iPod nano® (3rd, 4th, 5th, 6th, and 7th generation)

### **Learning Steering Wheel Control**

You can now assign certain functions of the receiver to control buttons on the steering wheel.

### **Multi-Language Display**

MULTI-LANGUAGE DISPLAY

New Pioneer Multimedia AV receiver features Multi-Language Display of Menu and ID3 tag text.

English/Thai/Chinese (Simplified)/Chinese (Traditional)/Bahasa Indonesia