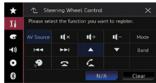

### **Learning Steering Wheel Control**

You can now assign certain functions of the receiver to control buttons on the steering wheel.