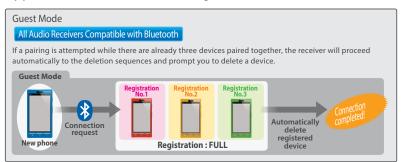

# **Bluetooth**

A Pioneer receiver with Built-in Bluetooth Wireless Technology not only makes Bluetooth hands-free function easy and safe to operate while driving — it also extends your enjoyment of wireless audio control and streaming.

Private

Business phone