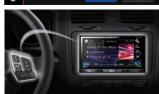

### **Learning Steering Wheel Control**

You can now assign certain functions of the receiver to control buttons on the steering wheel.