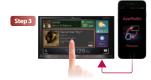

## How to Use AppRadio Mode

Install the AppRadio app and other 3rd party apps to your iPhone.

After launching the app, connect your iPhone to the receiver using the AppRadio Mode compatible cable. Pressing the "MODE" button lets you change to the AppRadio Mode's Home display screen.

Through the display of the AV receiver, you can fully control apps compatible with AppRadio Mode.