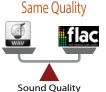

# Support FLAC Codec

New Pioneer AV receiver supports dramatically superior car audio experiences with amazingly brilliant reproduction of sound by FLAC (Free Lossless Audio Codec) files that are 50-60%smaller than WAV files, yet retain the integrity of original sound sources. Characterized by 48 kHz sampling frequency and 24-bit bitrate, the sound quality of FLAC file playback exceeds even that of CD playback.