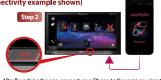

## How to Use AppRadio Mode

Install the AppRadio app and other 3rd party apps to your iPhone.

After launching the app, connect your iPhone to the receiver using the AppRadio Mode compatible cable. Pressing the "MODE" button lets you change to the AppRadio Mode's Home display screen.

Through the display of the AV receiver, you can fully control apps compatible with AppRadio Mode.