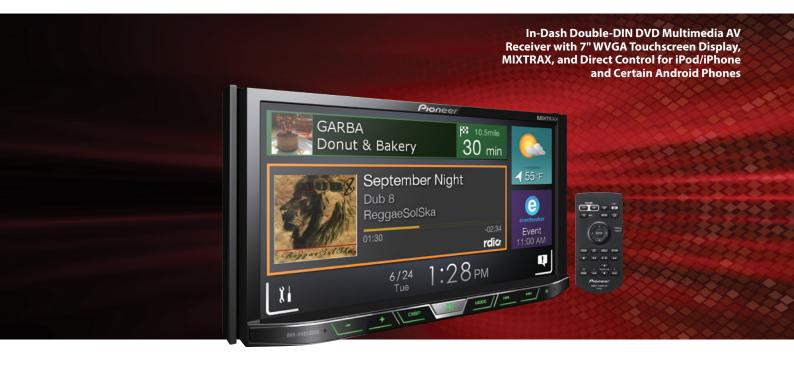

## Main Features

- 7" WVGA Clear Type Resistive Touch Panel Display with LED Backlight
- Direct Control for iPod/iPhone (USB)
- $\bullet \ \mathsf{Direct} \ \mathsf{Control} \ \mathsf{for} \ \mathsf{Certain} \ \mathsf{AndroidPhones} \ (\mathsf{USB})$
- Works with Spotify (iPhone)

# | AppRadio

With App Radio Mode, Pioneer has taken the technology from our revolutionary, game-changing App Radio and placed it in the AVH-X8750BT, so you can experience control of compatible Smartphone apps directly on your dash. When connected to an iPhone 6 Plus, iPhone 6, iPhone 5s, iPhone 5c, iPhone 5, iPhone 4s, iPhone4 or compatible Android smartphone with the correct interface cable (sold separately) and loaded with Pioneer's free App Radio application, you can eniov full on-screen access and control of your contacts, calendar, maps, and more.

# MIXTRAX

Enjoy your beats in an automatic non-stop mix or prepare mixes with the software or app. Mixtrax creates non-stop mixes of your tunes so you can hear your music a whole new way. It breathes new life into the music you already know well and makes the time you spend listening to music even more special. The experience that will change the way you listen to music begins here.