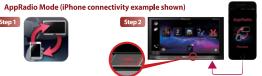

## How to Use AppRadio Mode

Install the AppRadio app and other 3rd party apps to your iPhone.

After launching the app, connect your iPhone to the receiver using the AppRadio Mode compatible cable. Pressing the "MODE" button lets you change to the AppRadio Mode's Home display screen.

Through the display of the AV receiver, you can fully control apps compatible with AppRadio Mode.