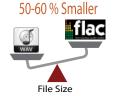

# Support FLAC Codec

New Pioneer AV receiver supports dramatically superior car audio experiences with amazingly brilliant reproduction of sound by FLAC (Free Lossless Audio Codec) files that are 50-60%smaller than WAV files, yet retain the integrity of original sound sources. Characterized by 48 kHz sampling frequency and 24-bit bitrate, the sound quality of FLAC file playback exceeds even that of CD playback.