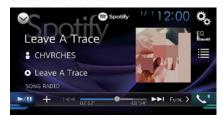

# **Technologies**

Spotify gives you instant access to millions of songs. With support for Spotify, you can control the Spotify app on your smartphone via your car receiver's touchscreen.