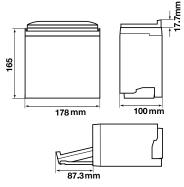

riginally wanted you to hear from MP3, WMA and AAC files stored on your CD, USB Device, SD/SDHC Memory Card, iPod/iPhone, Android phone and portable media players. Pioneer's Advanced Sound Retriever technology benefits audio reproduction performance by enhancing data (especially high-frequency data) that tends to get lost in the digital compression process.

## How to Use AppRadio Mode







Install the AppRadio app and other 3rd party apps to your iPhone.

After launching the app, connect your iPhone to the receiver using the AppRadio Mode compatible cable. Pressing the "MODE" button lets you change to the AppRadio Mode's Home display screen.

Through the display of the AV receiver, you can fully control apps compatible with AppRadio Mode.

# // Main Specifications



## Rear Panel







For more information please visit www.pioneer-mea.com

Year of Release: 2016

Pioneer, Gulf Free Zone Dubai, U.A.E. Tel: +971 4 8815756, Fax 8816414 Email: support@pioneer-uae.con www.pioneer-mea.com

Corporate web: www.pioneer.jp

opyright Info: ©2016 Pioneer MEA. All Rights Reserve whole or in part without written permission is pro atures and Specifications are subject to change