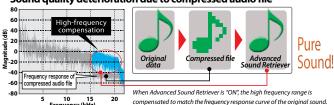

#### **ADVANCE SOUND RETRIEVER**

Hear the detail, warmth and clarity, the way the artist intended it, from all of your highly compressed MP3 and WMA files stored on USB device, iPod\*, Android\*\* phone and portable media players. By restoring data (especially higher frequencies) that tend to get lost in the digital compression process, Pioneer's Advanced Sound Retriever technology enhances audio reproduction nearly all the way up to 20 kHz frequencies.

#### Sound quality deterioration due to compressed audio file