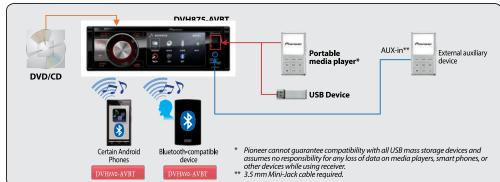

In-car playback of DivX highly compressed digital video files from DVD and USB device.

## **Main Features**

- LCD Display with LED Backlight (10-Character) USB Port (Front)
- Front AUX Input (Audio)
- DVD/CD Player with DVD Video Playback
- DivX<sup>®</sup>/MPEG-1, -2, -4/MP3/WMA/iTunes<sup>®</sup> AAC/WAV Playback from USB Device
- DivX/MPEG-1, -2, -4/MP3/WMA/iTunes AAC Playback from CD/DVD
- Advanced Sound Retriever

- MOSFET 50 W x 4
- RCA Preouts x 2 (2 V)
- 3-Band Equalizer (Bass/Mid/Treble)
- Rotary Volume Control
- Detachable Face SecurityTM Wired Remote Input