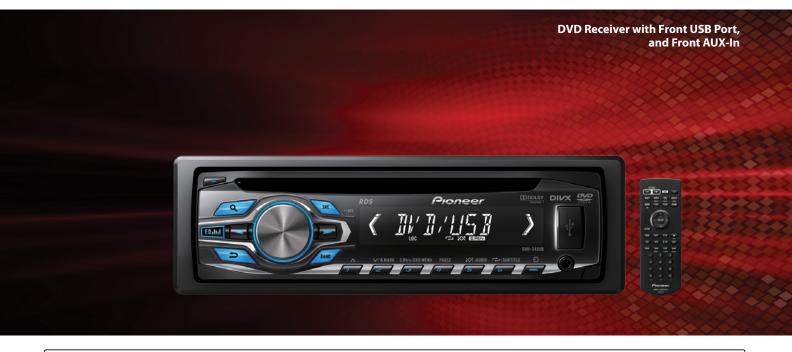

## **Main Features**

- LCD Display with LED Backlight (10-Character) USB Port (Front)
- Front AUX Input (Audio)
- DVD/CD Player with DVD Video Playback
- DivX<sup>®</sup>/MPEG-1, -2, -4/MP3/WMA/iTunes<sup>®</sup> AAC/WAV Playback from USB Device
- DivX/MPEG-1, -2, -4/MP3/WMA/iTunes AAC Playback from CD/DVD
- Advanced Sound Retriever

- MOSFET 50 W x 4
- RCA Preouts x 2 (2 V)
- 3-Band Equalizer (Bass/Mid/Treble)
- Rotary Volume Control
- Detachable Face SecurityTM Wired Remote Input

### Main Specifications

DISPLAY SECTION LED Backlight Disc Capacity: 1 I CD-R/RW, DVD-R/RW Compatible I DVD Video Playback I Music CD Playback I Wideo CD Playback I MP3/WMA/iTunes AAC Playback: DVD/CD/USB Divx Video File Playback: DVD/CD/USB 1 MPEG-4 Playback: DVD/CD/USB 1 Linear PCM Decoder 1 Dolby Digital Decoder 1 D/A Converter: 96 kHz/24bit DVD Chapter / Title / Time Direct Search I DVD Auto Play I VCD Playback Control I Repeat (Disc / Track) Supertuner IIID I 24 Stations / 6 Presets I BSM (Best Station Memory) I Local Seek Tuning I RDS Built-in Amplifier: MOSFET 50 W x 4 I EEQ (Easy EQ) Preset Equalizer I Crossover network: LPF I Equalizer: Bass/Mid/Treblec I Subwoofer control Advanced Sound Retreiver I RCA Preouts: 2(2V) USB Port: Front GENERAL Aux Input (3.5 mm mini-jack): Front( Audio) I Composite A/V Input: 1 (Audio) I Composite Video Out put: 1 I Detachable Face Security I Rotary Volume Control Remote Control I Wired Remote Input I Learning Steering Wheel Control I Rotary Volume Control