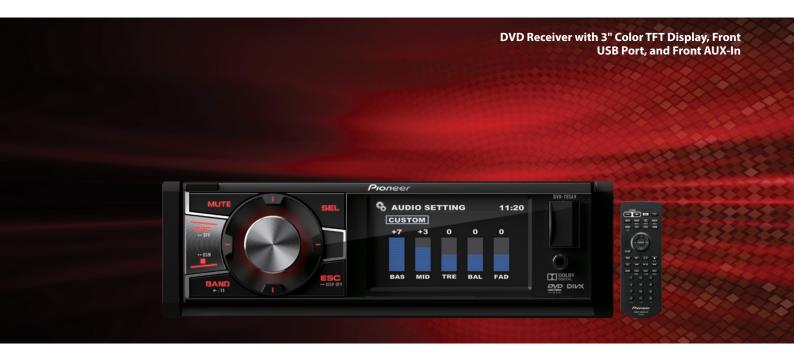

- Large built-in 3" color TFT displays provide excellent visibility and operability.
- In-car playback of a DivX highly compressed digital video files from DVD and USB device.

## Main Features

- 3" Color TFT Display with LED Backlight
- DivX/MPEG-1, -2, -4/MP3/WMA Playback from USB Device
- DivX/MPEG-1, -2, -4/MP3/WMA Playback from CD/DVD
- RCA Preouts x 2 (2 V)

## Versatile Multimedia Playback

DivX playback from DVD and USB Devices

DISPLAY SECTION

Screen Size / Aspect Ratio: 3" W/ 16:9 I Resolution: QVGA(480X240) I LED Backlight

Disc Capacity: 1 I CD-R/RW, DVD-R/RW Compatible I DVD Video Playback I Music CD Playback I Video CD Playback I MP3/WMA/iTunes AAC Playback: DVD/CD/USB