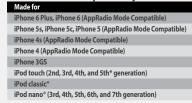

## iPod/iPhone Compatibility

Notes: Receiver may not operate other iPod or iPhone models. Compatibility with unit and operations may vary depending on the software version.