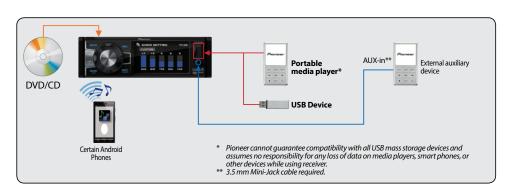

RCA Preouts: 2(2V)

BLUETOOTH / IPOD / SD MEMORY CARD / USB CONTROL

Built -in Bluetooth | USB Port: Front

Aux Input (3.5 mm mini-jack): Front( Audio/Video) I Rear-View Camera Input: Yes I Composite A/V Input: 1 (Audio/Video)