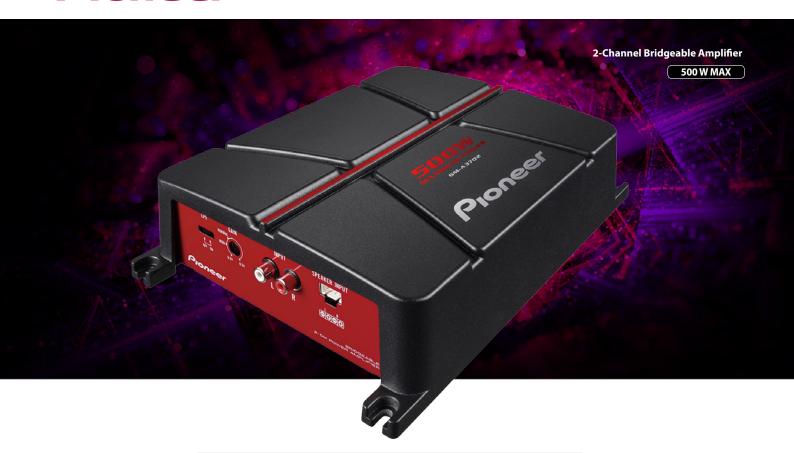

- Higher power output contained in compact dimensions.
- Outstanding features include Automatic Signal Sensing & Turn-On, and others.

## **Automatic Signal Sensing and Turn-ON**

Pioneer's amplifier automatically selects an input signal mode between the RCA level and the speaker level detecting an input signal. Further, when the receiver is turned on, the amplifier will automatically turn on. When connected with an OEM receiver or receiver without RCA input using speaker line, the amplifier has its power turned on in sync with the receiver.

LPF HPF RCA SPEAKER Bass Boost