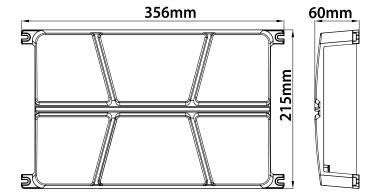

## Main Specifications

| Max. Wattage                   | 170 W x 2 (4Ω) / 250 W x 2 (2Ω) / 500 W x 1 (4Ω Bridged)                          |
|--------------------------------|-----------------------------------------------------------------------------------|
| Wattage RMS                    | $60$ W x 4 $(4\Omega)$ / $95$ W x 4 $(2\Omega)$ / $190$ W x 2 $(4\Omega$ Bridged) |
| Frequency Response             | 10 Hz to 70 KHz                                                                   |
| Impedence                      | $2\Omega$ to $8\Omega$ allowable                                                  |
| Total Harmonic Distortion(THD) | <0.05% (1 kHz, 4Ω)                                                                |
| S/N Ratio                      | > 95 dB                                                                           |
| Input Level control            | 300mV - 6.5 V                                                                     |