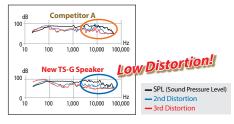

#### **OFC Short Ring**

Reduces a distortion, and expands a high frequency range.