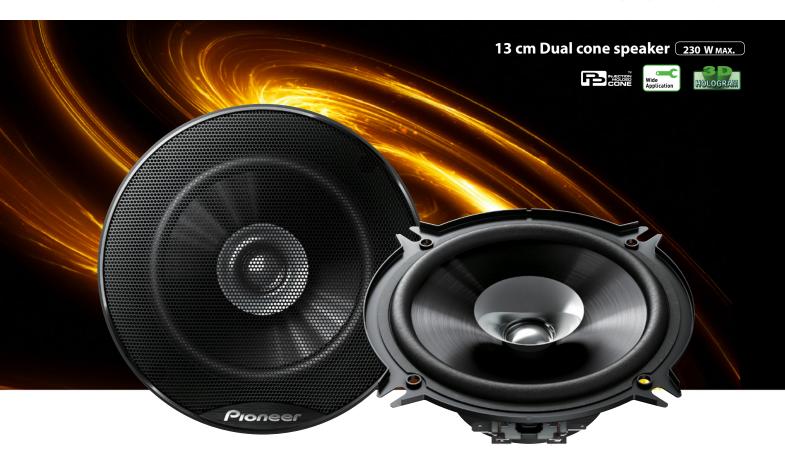

## Key Selling Point

- Mica-reinforced IMPP cone reproduces natural sound with impressive bass.
- Shallow mounting depth and comprehensive lineup allow for wide applications.
- Universal cosmetic design suits a variety of automobile interior colors.

### Main Specifications

| Max music power output | Nominal music power output | Frequency Response | Sensitivity | Impedance | Size |
|------------------------|----------------------------|--------------------|-------------|-----------|------|
| 230 W                  | 35 W                       | 33 Hz to 24 KHz    | 88 dB       | 4Ω        | 13cm |