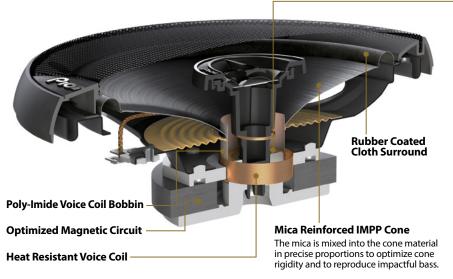

## Key Selling Point

- Mica-reinforced IMPP cone reproduces natural sound with impressive bass.
- Shallow mounting depth and comprehensive lineup allow for wide applications.
- Universal cosmetic design suits a variety of automobile interior colors.