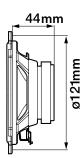

## Key Selling Point

- Mica-reinforced IMPP cone reproduces natural sound with impressive bass.
- Shallow mounting depth and comprehensive lineup allow for wide applications.
- Universal cosmetic design suits a variety of automobile interior colors.

# Speaker Technology





#### **OFC Short Ring**

Reduces a distortion, and expands a high frequency range.





### Main Specifications

| Max music power output | Nominal music power output | Frequency Response | Sensitivity | Impedance | Size |
|------------------------|----------------------------|--------------------|-------------|-----------|------|
| 230 W                  | 35 W                       | 33 Hz to 24 KHz    | 88 dB       | 4Ω        | 13cm |

### // Dimension





For more information please visit www.pioneer-mea.com