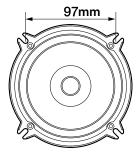

## Key Selling Point

- Mica-reinforced IMPP cone reproduces natural sound with impressive bass.
- Shallow mounting depth and comprehensive lineup allow for wide applications.
- Universal cosmetic design suits a variety of automobile interior colors.

# Speaker Technology





#### **OFC Short Ring**

Reduces a distortion, and expands a high frequency range.





### Main Specifications

| Max music power output | Nominal music power output | Frequency Response | Sensitivity | Impedance | Size |
|------------------------|----------------------------|--------------------|-------------|-----------|------|
| 230 W                  | 35 W                       | 33 Hz to 24 KHz    | 88 dB       | 4Ω        | 13cm |

### // Dimension





For more information please visit www.pioneer-mea.com