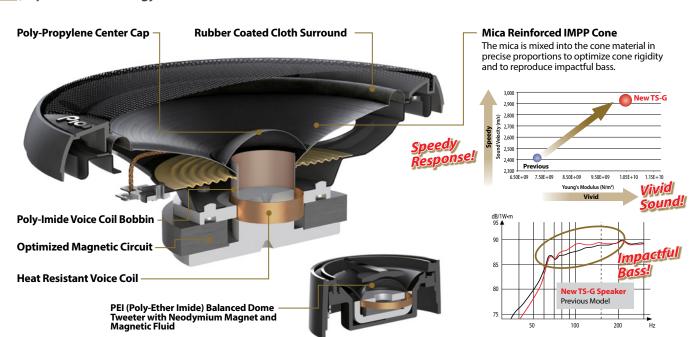

## Key Selling Point

- Mica-reinforced IMPP cone reproduces natural sound with impressive bass.
- Shallow mounting depth and comprehensive lineup allow for wide applications.
- Universal cosmetic design suits a variety of automobile interior colors.