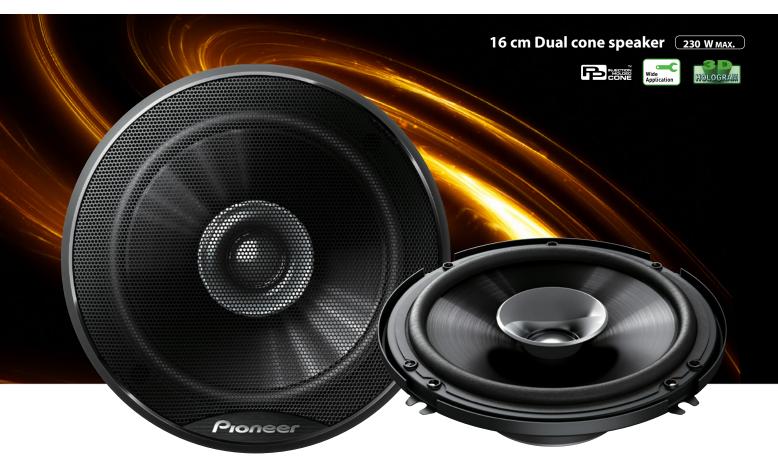

## TS-G1615R

## Key Selling Point

- Mica-reinforced IMPP cone reproduces natural sound with impressive bass.
- Shallow mounting depth and comprehensive lineup allow for wide applications.
- Universal cosmetic design suits a variety of automobile interior colors.

## Main Specifications

| Max music power output | Nominal music power output | Frequency Response | Sensitivity | Impedance | Size |
|------------------------|----------------------------|--------------------|-------------|-----------|------|
| 230 W                  | 40 W                       | 30 Hz to 25 KHz    | 90 dB       | 4Ω        | 16cm |