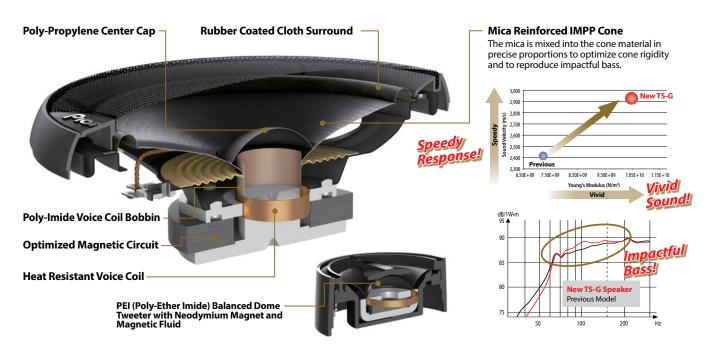

## Speaker Technology

## Key Selling Point

- Mica-reinforced IMPP cone reproduces natural sound with impressive bass.
- Shallow mounting depth and comprehensive lineup allow for wide applications.
- Universal cosmetic design suits a variety of automobile interior colors.