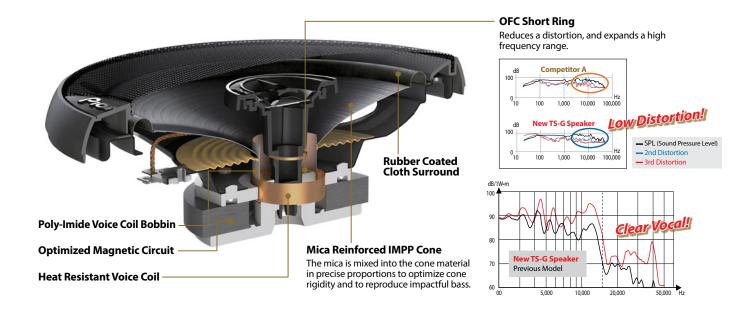

## Speaker Technology

## Key Selling Point

- Mica-reinforced IMPP cone reproduces natural sound with impressive bass.
- Shallow mounting depth and comprehensive lineup allow for wide applications.
- Universal cosmetic design suits a variety of automobile interior colors.