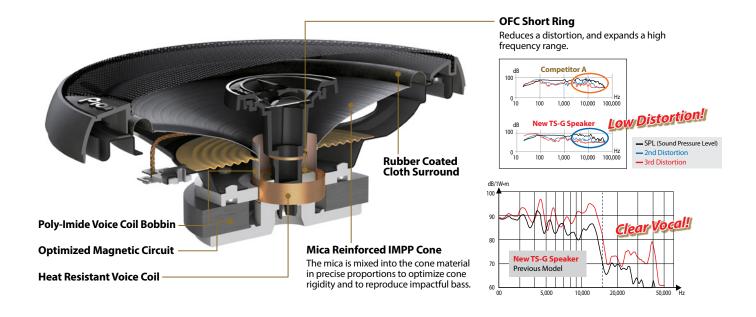

## Key Selling Point

- Mica-reinforced IMPP cone reproduces natural sound with impressive bass.
- Shallow mounting depth and comprehensive lineup allow for wide applications.
- Universal cosmetic design suits a variety of automobile interior colors.

## Speaker Technology