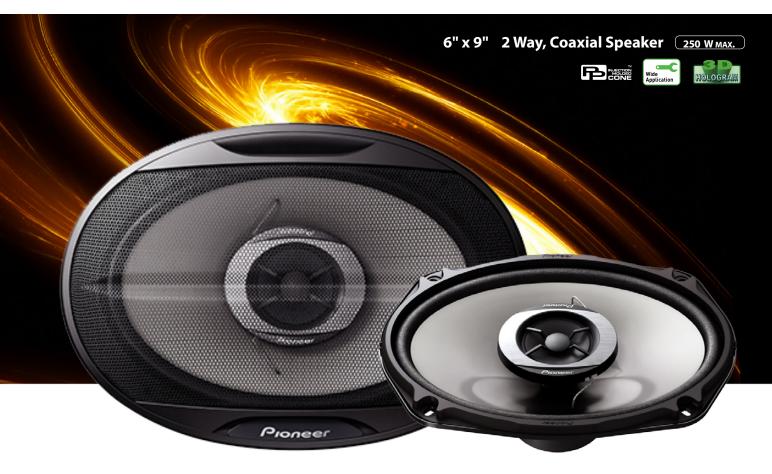

## TS-G6912I

## Key Selling Point

- Mica-reinforced IMPP cone reproduces natural sound with impressive bass.
- Shallow mounting depth and comprehensive lineup allow for wide applications.
- Universal cosmetic design suits a variety of automobile interior colors.

## Main Specifications

| Max music power output | Nominal music power output | Frequency Response | Sensitivity | Impedance | Size   |
|------------------------|----------------------------|--------------------|-------------|-----------|--------|
| 250 W                  | 35 W                       | 27 Hz to 32KHz     | 90dB        | 4Ω        | 6"X 9" |