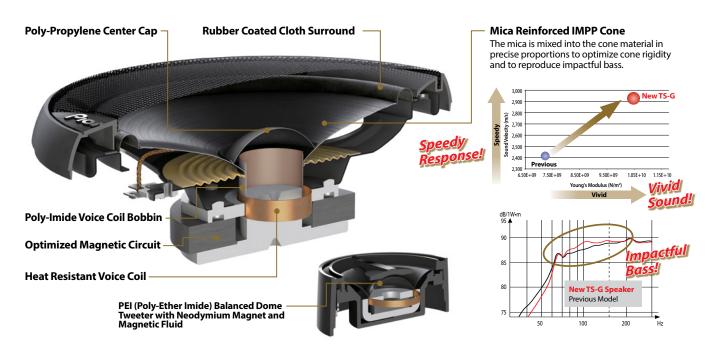

## Key Selling Point

- Mica-reinforced IMPP cone reproduces natural sound with impressive bass.
- Shallow mounting depth and comprehensive lineup allow for wide applications.
- Universal cosmetic design suits a variety of automobile interior colors.

## Speaker Technology