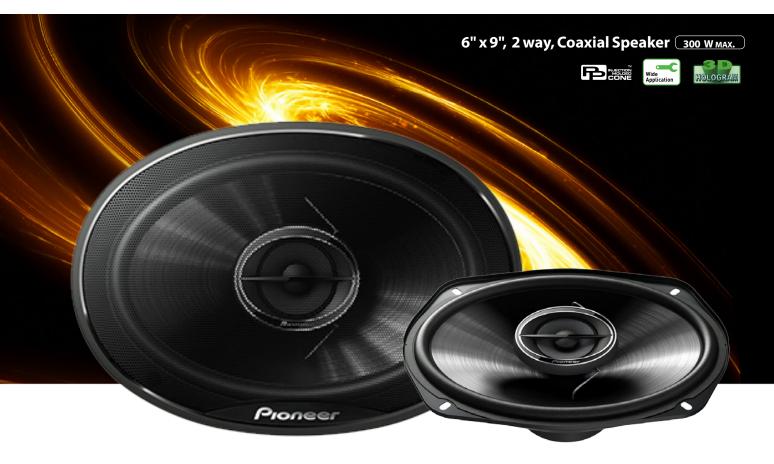

# TS-G69321

#### Key Selling Point

- Mica-reinforced IMPP cone reproduces natural sound with impressive bass.
- Shallow mounting depth and comprehensive lineup allow for wide applications.
- Universal cosmetic design suits a variety of automobile interior colors.

## Main Specifications

| Max music power output | Nominal music power output | Frequency Response | Sensitivity | Impedance | Size    |
|------------------------|----------------------------|--------------------|-------------|-----------|---------|
| 300 W                  | 40 W                       | 27 Hz to 40 KHz    | 90dB        | 4Ω        | 6" X 9" |