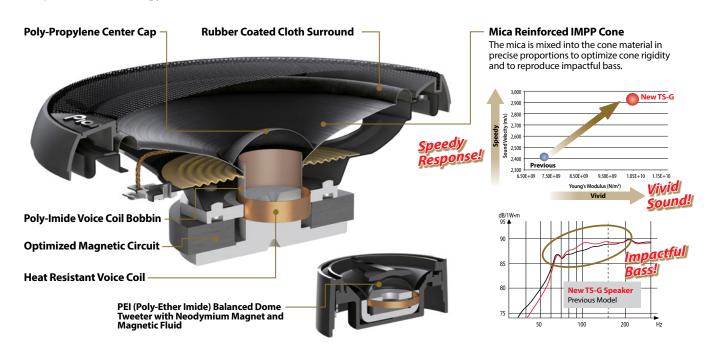

### Speaker Technology

#### Key Selling Point

- Mica-reinforced IMPP cone reproduces natural sound with impressive bass.
- Shallow mounting depth and comprehensive lineup allow for wide applications.
- Universal cosmetic design suits a variety of automobile interior colors.