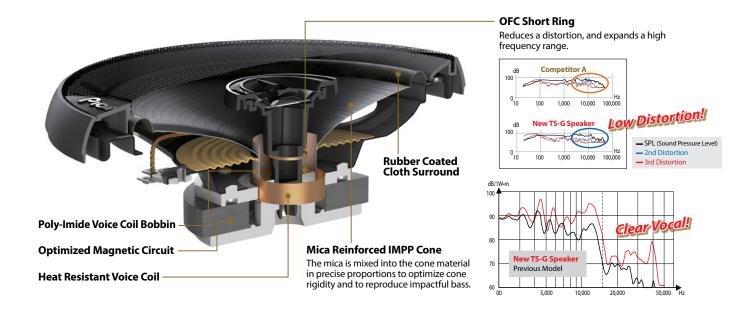

### Speaker Technology

#### Key Selling Point

- Mica-reinforced IMPP cone reproduces natural sound with impressive bass.
- Shallow mounting depth and comprehensive lineup allow for wide applications.
- Universal cosmetic design suits a variety of automobile interior colors.