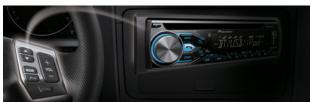

## Main Features

- LCD Display
- FLAC Playback
- · LED Backlight
- Direct Control for Certain Android Phones (USB)
- Bright USB Port (Front: High Current 1A Handling Capability)
- AUX Input (Front)

- MP3/WMA/WAV Playback
- · MOSFET 50 W x 4
- RDS
- RCA Preout x 1 (2 V)
- 5-Band Graphic EQ
- Display Off Mode

- Illumination Timer
- Detachable Face Security<sup>™</sup>
- Rotary Volume Control
- USB Source Change Function