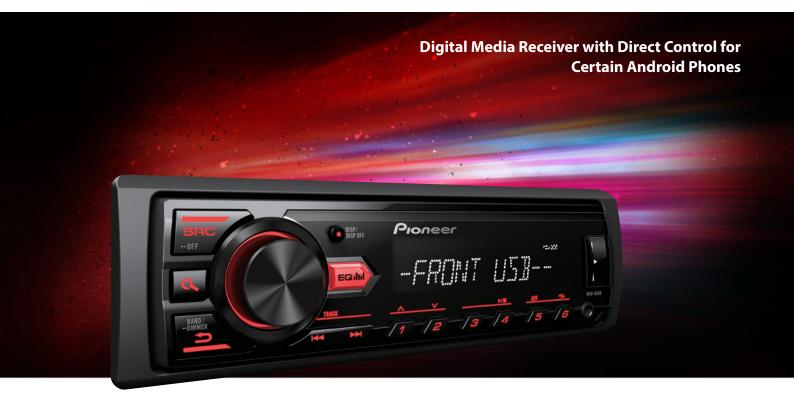

## Main Features

- LCD Display
- FLAC Playback
- · LED Backlight
- Direct Control for Certain Android Phones (USB)
- Bright USB Port (Front: High Current 1A Handling Capability)
- AUX Input (Front)

- MP3/WMA/WAV Playback
- · MOSFET 50 W x 4
- RDS
- RCA Preout x 1 (2 V)
- 5-Band Graphic EQ
- Display Off Mode

- Illumination Timer
- Detachable Face Security<sup>™</sup>
- Rotary Volume Control
- USB Source Change Function