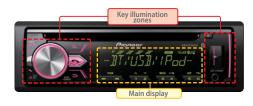

#### **SEPARATED DIMMER SETTING**

Brightness of main display and brightness of key illumination zones can be adjusted independently of each other, to levels from 1 to 10.