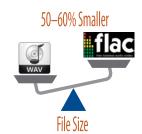

#### SUPPORT FLAC CODEC

New Pioneer audio receiver supports dramatically superior car audio experiences with amazingly brilliant reproduction of sound by FLAC (Free Lossless Audio Codec) files that are 50-60% smaller than WAV files, yet retain the integrity of original sound sources. Characterized by 48 kHz sampling frequency and 24-bit bitrate, the sound quality of FLAC file playback exceeds even that of CD playback.