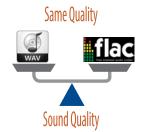

#### SUPPORT FLAC CODEC

New Pioneer audio receiver supports dramatically superior car audio experiences with amazingly brilliant reproduction of sound by FLAC (Free Lossless Audio Codec) files that are 50-60% smaller than WAV files, yet retain the integrity of original sound sources. Characterized by 48 kHz sampling frequency and 24-bit bitrate, the sound quality of FLAC file playback exceeds even that of CD playback.