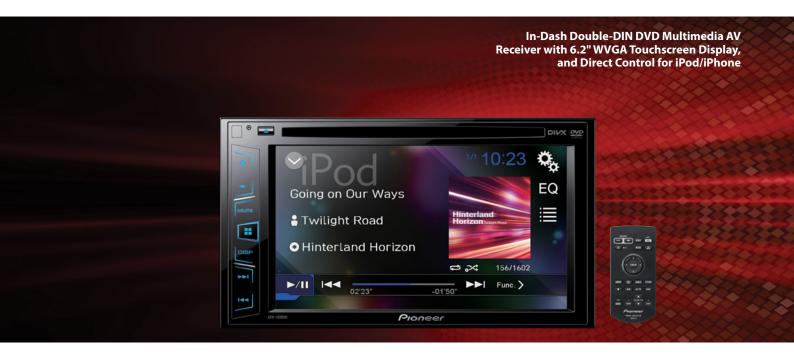

# **Main Features**

- 6.2" WVGA Clear Type Resistive Touch Panel Display with LED Backlight
- Multi-Language Display\* (Menu/ID3 Tag) Direct Control for iPod/iPhone (USB)
- USB Port (Rear: High Current 1A HandlingCapability)
- AUX Input (Audio/Video)
- DVD/CD Player with DVD Video Playback DivX/MPEG-4/MP3/WMA/iTunes AAC/WAV Playback from USB Device
- DivX/MPEG-1, -2, -4/MP3/WMA/iTunes AAC/WAV Playback from CD/DV

#### iPod/iPhone Compatibility Made for iPhone 6 Plus, iPhone 6 (AppRadio Mode Compatible) iPhone 5s, iPhone 5c, iPhone 5 (AppRadio Mode Compatible) iPhone 4s (AppRadio Mode Compatible) iPhone 4 (AppRadio Mode Compatible) iPhone 3GS iPod touch (2nd, 3rd, 4th, and 5th\* generation) iPod classic® iPod nano® (3rd, 4th, 5th, 6th, and 7th generation)

### Multi-Language Display

MULTI-LANGUAGE DISPLAY

New Pioneer Multimedia AV receiver features Multi-Language Display of Menu and ID3 tag text.

| DISPLAY SECTION                                                                                                                                                            |
|----------------------------------------------------------------------------------------------------------------------------------------------------------------------------|
| Screen Size / Aspect Ratio: 6.2"/16:9 I Resolution: WVGA(800x480) I LED Backlight I Touch Panel Operation: Clear Type Resistive Panel I Background Picture and Video: 1BGP |
| MEDIA PLAYBACK SECTION                                                                                                                                                     |
| CD-R/RW, DVD-R/RW Compatible I DVD Video Playback I Music CD Playback I Video CD Playback I MP3/WMA/iTunes AAC Playback: DVD/CD/USB                                        |
| Divx Video File Playback: DVD/CD/USB I WAV/Audio Playback: DVD/CD/USB I Linear PCM Decoder I Dolby Digital Decoder I MPEG-4 Playback                                       |
| DVD Chapter / Title Direct Search I DVD Auto Play I Repeat (Disc / Track)                                                                                                  |
| TUNER SECTION                                                                                                                                                              |
| Supertuner IIID I 24 Stations/ 6 Presets I BSM (Best Station Memory) I Local Seek Tuning I RDS                                                                             |
| AUDIO SECTION                                                                                                                                                              |
| Built-in Amplifier: MOSFET 50 W x 4 I EEQ (Easy EQ) Preset Equalizer I Crossover network: HPF/LPF I Equalizer: 5 Band Graphic I Subwoofer control                          |
| Hi-Volt RCA Preouts: 2 (2V)                                                                                                                                                |
| BLUETOOTH / IPOD / SD MEMORY CARD / USB CONTROL                                                                                                                            |
| Direct control for iPod/iPhone: USB I USB Port: Rear (1 Amp)                                                                                                               |
| GENERAL                                                                                                                                                                    |
| Aux Input (3.5 mm mini-jack): Rear (Audio/Video) I Rear-View Camera Input: Yes I Composite A/V Input: 1 (Audio/Video) I Multi-Language Display: Menu/ID3 Tag               |
| Composite Video Out put: 1 I Color Customization: 3 Display Colors I Display Off Mode I Remote Control I Wired Remote Input I Learning Steering Wheel Control              |
| JPEG Slide Show: USB                                                                                                                                                       |