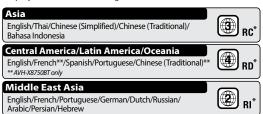

### Multi-Language Display

MULTI-LANGUAGE DISPLAY

New Pioneer Multimedia AV receiver features Multi-Language Display of Menu and ID3 tag text.

| DISPLAY SECTION                                                                                                                                                            |
|----------------------------------------------------------------------------------------------------------------------------------------------------------------------------|
| Screen Size / Aspect Ratio: 6.2"/16:9 I Resolution: WVGA(800x480) I LED Backlight I Touch Panel Operation: Clear Type Resistive Panel I Background Picture and Video: 1BGP |
| MEDIA PLAYBACK SECTION                                                                                                                                                     |
| CD-R/RW, DVD-R/RW Compatible I DVD Video Playback I Music CD Playback I Video CD Playback I MP3/WMA/iTunes AAC Playback: DVD/CD/USB                                        |
| Divx Video File Playback: DVD/CD/USB I WAV/Audio Playback: DVD/CD/USB I Linear PCM Decoder I Dolby Digital Decoder I MPEG-4 Playback                                       |
| DVD Chapter / Title Direct Search I DVD Auto Play I Repeat (Disc / Track)                                                                                                  |
| TUNER SECTION                                                                                                                                                              |
| Supertuner IIID I 24 Stations/ 6 Presets I BSM (Best Station Memory) I Local Seek Tuning I RDS                                                                             |
| AUDIO SECTION                                                                                                                                                              |
| Built-in Amplifier: MOSFET 50 W x 4 I EEQ (Easy EQ) Preset Equalizer I Crossover network: HPF/LPF I Equalizer: 5 Band Graphic I Subwoofer control                          |
| Hi-Volt RCA Preouts: 2 (2V)                                                                                                                                                |
| BLUETOOTH / IPOD / SD MEMORY CARD / USB CONTROL                                                                                                                            |
| Direct control for iPod/iPhone: USB I USB Port: Rear (1 Amp)                                                                                                               |
| GENERAL                                                                                                                                                                    |
| Aux Input (3.5 mm mini-jack): Rear (Audio/Video) I Rear-View Camera Input: Yes I Composite A/V Input: 1 (Audio/Video) I Multi-Language Display: Menu/ID3 Tag               |
| Composite Video Out put: 1 I Color Customization: 3 Display Colors I Display Off Mode I Remote Control I Wired Remote Input I Learning Steering Wheel Control              |
| JPEG Slide Show: USB                                                                                                                                                       |