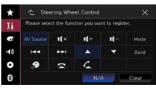

### **Learning Steering Wheel Control**

You can now assign certain functions of the receiver to control buttons on the steering wheel.