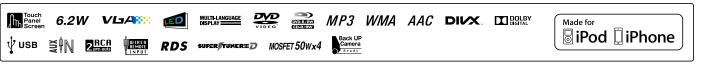

# **Main Features**

- 6.2" WVGA Clear Type Resistive Touch Panel Display with LED Backlight
- Multi-Language Display\* (Menu/ID3 Tag) Direct Control for iPod/iPhone (USB)
- USB Port (Rear: High Current 1A HandlingCapability)
- AUX Input (Audio/Video)
- DVD/CD Player with DVD Video Playback DivX/MPEG-4/MP3/WMA/iTunes AAC/WAV Playback from USB Device
- DivX/MPEG-1, -2, -4/MP3/WMA/iTunes AAC/WAV Playback from CD/DV

### Multi-Language Display

MULTI-LANGUAGE DISPLAY

New Pioneer Multimedia AV receiver features Multi-Language Display of Menu and ID3 tag text.

| DISPLAY SECTION                                                                                                                                                            |
|----------------------------------------------------------------------------------------------------------------------------------------------------------------------------|
| Screen Size / Aspect Ratio: 6.2"/16:9 I Resolution: WVGA(800x480) I LED Backlight I Touch Panel Operation: Clear Type Resistive Panel I Background Picture and Video: 1BGP |
| MEDIA PLAYBACK SECTION                                                                                                                                                     |
| CD-R/RW, DVD-R/RW Compatible I DVD Video Playback I Music CD Playback I Video CD Playback I MP3/WMA/iTunes AAC Playback: DVD/CD/USB                                        |
| Divx Video File Playback: DVD/CD/USB I WAV/Audio Playback: DVD/CD/USB I Linear PCM Decoder I Dolby Digital Decoder I MPEG-4 Playback                                       |
| DVD Chapter / Title Direct Search I DVD Auto Play I Repeat (Disc / Track)                                                                                                  |
| TUNER SECTION                                                                                                                                                              |
| Supertuner IIID I 24 Stations/ 6 Presets I BSM (Best Station Memory) I Local Seek Tuning I RDS                                                                             |
| AUDIO SECTION                                                                                                                                                              |
| Built-in Amplifier: MOSFET 50 W x 4 I EEQ (Easy EQ) Preset Equalizer I Crossover network: HPF/LPF I Equalizer: 5 Band Graphic I Subwoofer control                          |
| Hi-Volt RCA Preouts: 2 (2V)                                                                                                                                                |
| BLUETOOTH / IPOD / SD MEMORY CARD / USB CONTROL                                                                                                                            |
| Direct control for iPod/iPhone: USB I USB Port: Rear (1 Amp)                                                                                                               |
| GENERAL                                                                                                                                                                    |
| Aux Input (3.5 mm mini-jack): Rear (Audio/Video) I Rear-View Camera Input: Yes I Composite A/V Input: 1 (Audio/Video) I Multi-Language Display: Menu/ID3 Tag               |
| Composite Video Out put: 1 I Color Customization: 3 Display Colors I Display Off Mode I Remote Control I Wired Remote Input I Learning Steering Wheel Control              |
| JPEG Slide Show: USB                                                                                                                                                       |