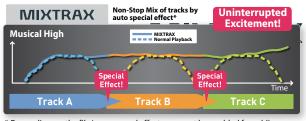

# MIXTRAX EZ

## Innovative Pioneer technology that creates a Non-Stop MIX with a range of DJ-inspired effects.

## **MIXTRAX Benefit**

Pioneer applied its unique expertise to keep car entertainment flowing smoothly without interruption, so you can experience the intimate euphoria of listening to music that sounds as if a club DJ is there playing it.

\* Depending on the file/song, sound effects may not be enabled for adding.

The music source being played on the receiver doesn't

media player to recharge while the music plays.

change, allowing the connected smartphone or portable