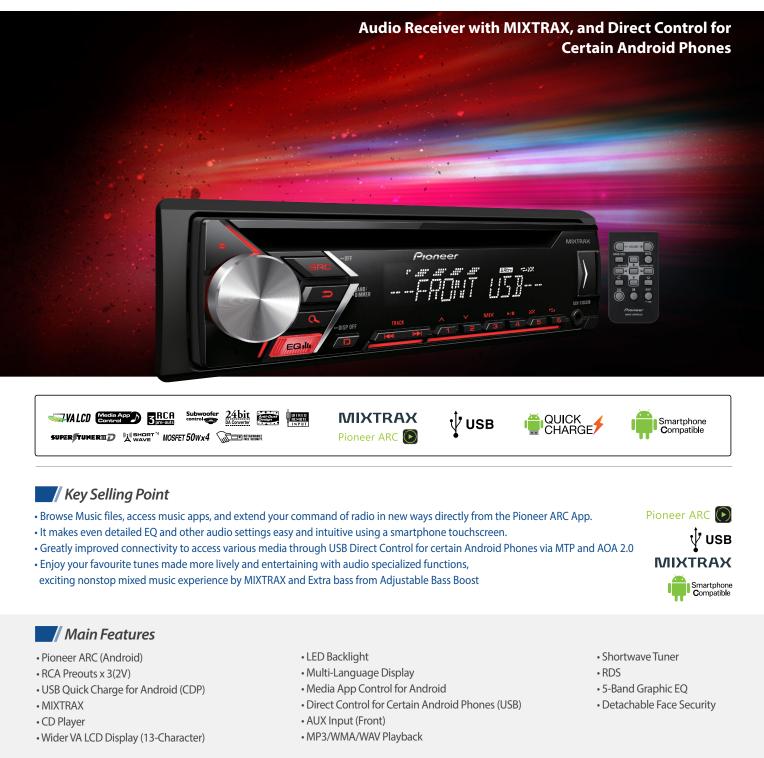

# DEH-S1053UB

/ Technologies MEDIA APP CONTROL

- Use music apps stored in your Android phone for listening through the car speakers.
- Fast forward and reverse can be operated through the receiver.
- Media App Control boots up as a music source for quicker access to Android phone app control.

#### USB QUICK CHARGE FOR ANDROID ™ (CDP)

Pioneer's new audio receiver has a charging downstream port (CDP) providing up to 1.5 amperes to give an Android smartphone a quick charge.

### USB Source Change Function When the audio receiver is connected to a media

| player, smartphone or other device via<br>choose to set the USB Source Change<br>or OFF.                                                                                                                                                                                         | a USB, you can |                                                      |                                                         |
|----------------------------------------------------------------------------------------------------------------------------------------------------------------------------------------------------------------------------------------------------------------------------------|----------------|------------------------------------------------------|---------------------------------------------------------|
| Pioneer ARC                                                                                                                                                                                                                                                                      | Pioneer ARC 💽  | Advanced Audio Settings Setting with Pioneer ARC App |                                                         |
| Original Pioneer ARC app lets you control and play various music sources and apps in your<br>smartphone conveniently by operating Pioneer audio receiver or a smartphone (iPhone/iPod touch/Android device).                                                                     |                | d Easily adjust and select desired EQ setting.       | <ul> <li>•</li> <li>•</li> </ul>                        |
| Accordingly, you can see Text Information, operate File/Folder/Browse, Streaming App<br>Playback, Music Browser functions and listen to get the best out of your receiver by easily<br>adjusting your EQ Settings, Crossover and Time Alignment all through your Smartphone with |                |                                                      | and<br>Galant<br>California<br>California<br>California |

OFF

Main Specifications

Pioneer ARC!"

CD/USB/SD MEMORY CARD/BLUETOOTH®/IPOD/ANDROID/MEDIA PLAYBACK CD-R/CD-RW Compatible | WMA/MP3/WAV Playback | Media App Control: Android | CD Text | Pioneer ARC: Android | AUX Input (3.5 mm mini-jack) Direct Control for Certain Android Phones: USB | USB Port: Front TUNE Supertuner IIID | 6 Presets: 36 Stations | BSM (Best Station Memory) 1 Shortwave Tuner 1 RDS Built-in Amplifier: MOSFET 50 W x 4 I Equalizer: 5-Band GEQ Bass Boost Advanced Sound Retreiver Manual Time Alignment Loudness: 3-Mode Т Selectable Fader I Crossover Network: HPF/LPF 1 Subwoofer Control 1 RCA Preouts: 3 (2V) I D/A Converter: 24-bit **Mixtrax EZ** I Compatible Source: USB I Short Playback mode GENERAL Display with LED Backlight: Wider VA LCD (1-Line) I Karaoke Function I Wired Remote Input I Remote Control Display off Mode I I Detachable Face Security | Spectrum Analyzer | Level Indicator | Rotary Volume Control | USB Quick Charge for Android (CDP) | Manual Dimmer Control Illumination Effect & Timer Preset Steering Wheel Control I Anti-Dust Design I Brightness Setting: 10-Step I USB Source Change Function I Multi-Language Display