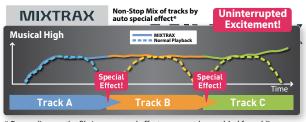

# MIXTRAX EZ

## Innovative Pioneer technology that creates a Non-Stop MIX with a range of DJ-inspired effects.

## **MIXTRAX Benefit**

Pioneer applied its unique expertise to keep car entertainment flowing smoothly without interruption, so you can experience the intimate euphoria of listening to music that sounds as if a club DJ is there playing it.

\* Depending on the file/song, sound effects may not be enabled for adding.

The music source being played on the receiver doesn't change, allowing the connected smartphone or portable

media player to recharge while the music plays.