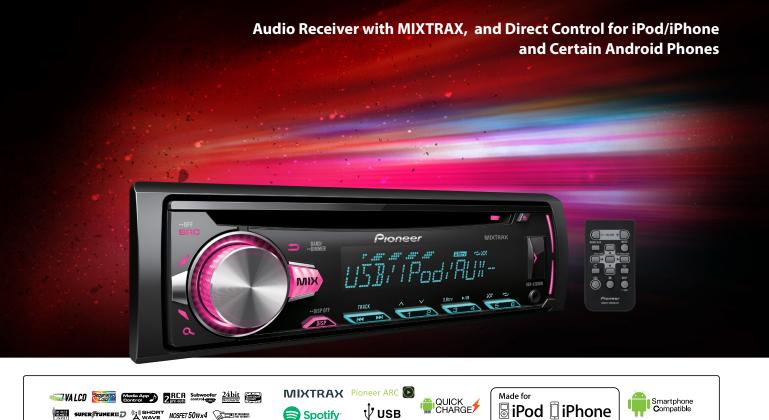

## Key Selling Point

- Browse music files, access music apps, and extend your command of radio in new ways directly from the Pioneer ARC App.
- It makes even detailed EQ and other audio settings easy and intuitive using a smartphone touchscreen.
- Enhanced visual features make interior space richer.
- Flexible adjustment with Color Customization, Brightness and Dimmer Setting
- Superior visibility and contrast on Large VA LCD display with 2-line text

### Main Features

- Flashing MIXTRAX
- Media App Control for iPod/iPhone/Android
- Pioneer ARC (iPhone/Android)
- Direct Control for iPod/iPhone and Certain
  Android Phones (USB)
- AAC Playback

- USB Quick Charge for Android (CDP)
- Prism-cut Rotary Volume Control
- Separated Dimmer Setting
- Separated Color Customization (More than 210,000 Colors)
- AUX Input (Front)