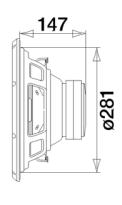

## Main Specifications

| Max music power output            | Nominal music power | er output Frequency Response 20 Hz to 100 Hz     | <b>Sensitivity</b><br>96 dB | Impedance<br>4Ω x 2 | <b>Size</b><br>30 cm (12") |
|-----------------------------------|---------------------|--------------------------------------------------|-----------------------------|---------------------|----------------------------|
| <b>Cut-Out Dimensions</b> Ø281 mm | Mounting Depth I    | Recommended Enclosure 24.1 liters to 49.5 liters |                             |                     |                            |

## **Dimension**

For more information please visit www.pioneer-mea.com facebook.com/PioneerMEA

Year of Release: 201