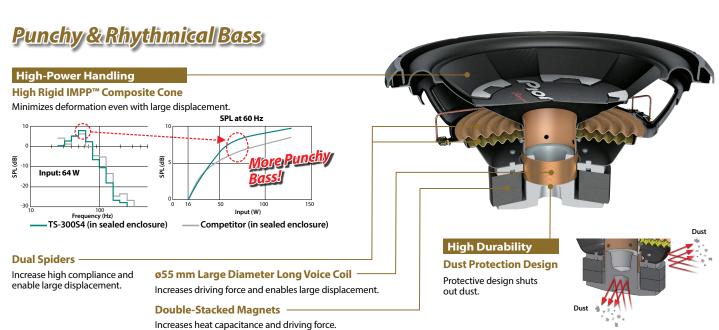

## Key Selling Point

- Dual Spiders and Motor Assembly is the driving force of massive dynamic sound that's true to the Champion Series name.
- Tougher at handling more high power input at higher volume without compromising higher quality
- Pioneer Dust Protection design reliably prevents dust from interfering with uncompromising speaker performance and durability.