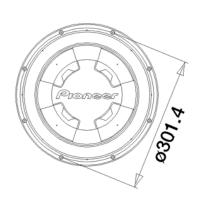

## Main Specifications

| Max music power output            | Nominal music power | er output Frequency Response 20 Hz to 100 Hz     | <b>Sensitivity</b><br>96 dB | Impedance<br>4Ω x 2 | <b>Size</b><br>30 cm (12") |
|-----------------------------------|---------------------|--------------------------------------------------|-----------------------------|---------------------|----------------------------|
| <b>Cut-Out Dimensions</b> Ø281 mm | Mounting Depth I    | Recommended Enclosure 24.1 liters to 49.5 liters |                             |                     |                            |

## **Dimension**

For more information please visit www.pioneer-mea.com facebook.com/PioneerMEA

Year of Release: 201