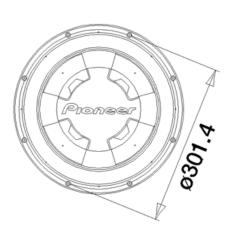

## Main Specifications

| Max music power output     | Nominal music power output<br>400 W |                                                  | Frequency Response 20 Hz to 100 Hz | <b>Sensitivity</b><br>96 dB | Impedance $4\Omega$ | <b>Size</b><br>30 cm (12") |
|----------------------------|-------------------------------------|--------------------------------------------------|------------------------------------|-----------------------------|---------------------|----------------------------|
| Cut-Out Dimensions Ø281 mm | Mounting Depth<br>147 mm            | Recommended Enclosure 24.1 liters to 49.5 liters |                                    |                             |                     |                            |