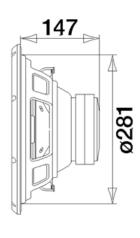

## Main Specifications

| Max music power output     | Nominal music power output<br>400 W |                                                  | Frequency Response 20 Hz to 100 Hz | <b>Sensitivity</b><br>96 dB | Impedance $4\Omega$ | <b>Size</b><br>30 cm (12") |
|----------------------------|-------------------------------------|--------------------------------------------------|------------------------------------|-----------------------------|---------------------|----------------------------|
| Cut-Out Dimensions Ø281 mm | Mounting Depth<br>147 mm            | Recommended Enclosure 24.1 liters to 49.5 liters |                                    |                             |                     |                            |

## **Dimension**

For more information please visit www.pioneer-mea.com facebook.com/PioneerMEA

Year of Release: 2017