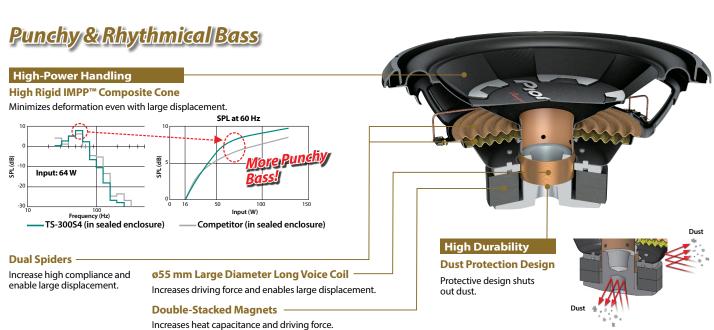

## Key Selling Point

- Dual Spiders and Motor Assembly is the driving force of massive dynamic sound that's true to the Champion Series name.
- Tougher at handling more high power input at higher volume without compromising higher quality
- Pioneer Dust Protection design reliably prevents dust from interfering with uncompromising speaker performance and durability.

## Speaker Technology