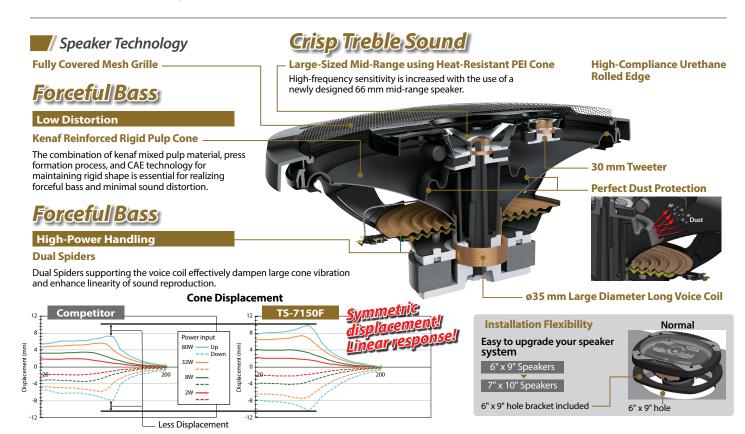

- Dual Spiders and Motor Assembly is the driving force of massive dynamic sound that's true to the Champion Series name.
- Tougher at handling more high power input at higher volume without compromising higher quality
- Pioneer Dust Protection design reliably prevents dust from interfering with uncompromising speaker performance and durability.
- Pioneer's first 7"x10" sized speaker