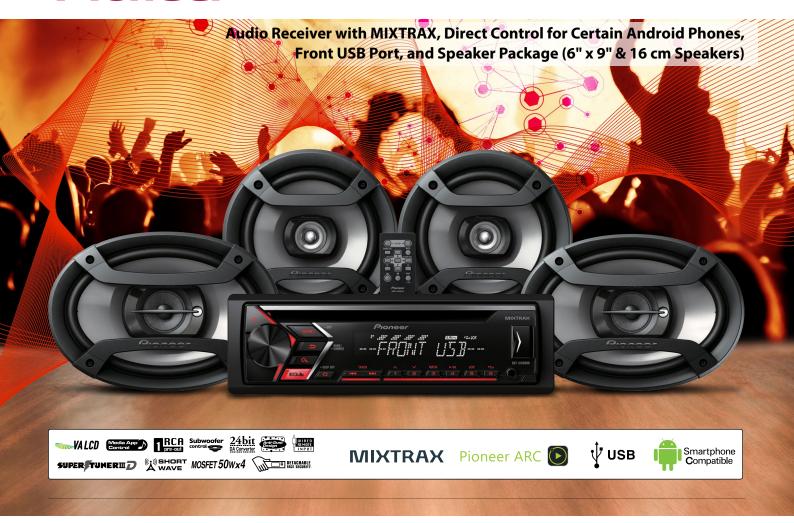

### Speaker Specifications

| Size                       | 6" x 9"         | 16 cm           |
|----------------------------|-----------------|-----------------|
| Max. Music Power (Nominal) | 230 W (30 W)    | 200 W (25 W)    |
| Frequency Response         | 28 Hz to 32 kHz | 31 Hz to 16 kHz |
| Sensitivity (1 W/1 m)      | 88 dB           | 88 dB           |
| Impedance                  | 4Ω              | 4Ω              |
| Mounting Depth             | 66.3 mm         | 41 mm           |
| Cut-Out Dimensions         | 153 mm x 222 mm | ø128 mm         |