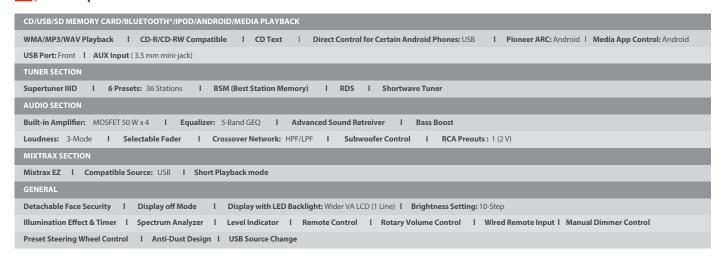

your highly compressed MP3 and WMA files stored on USB device, iPod\*, Android\*\* phone and portable media players. By restoring data (especially higher frequencies) that tend to get lost in the digital compression process, Pioneer's Advanced Sound Retriever technology enhances audio reproduction nearly all the way up to 20 kHz frequencies.

## Sound quality deterioration due to compressed audio file Pure Sound! When Advanced Sound Retriever is "ON", the high frequency range is compensated to match the frequency response curve of the original sound

# CM SPEAKERS

### PACKAGE SYSTEM CONFIGURATIONS

Pioneer's new package models containing a audio receiver and bundled speakers are ideal for entry-level customers who want to upgrade their car audio system with ease.

## Main Specifications



### / Rear Panel



### Accessories





\*Steering Wheel Remote Control is Optional

For more information please visit www.pioneer-mea.com

Pioneer, Gulf Free Zone Dubai, U.A.E. Tel: +971 4 8815756, Fax 8816414 Email: support@pioneer-uae.com www.pioneer-mea.com

Corporate web: www.pioneer.jp