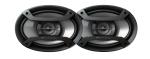

### Speaker Specifications

| Size                       | 6" x 9"         | 16 cm           |
|----------------------------|-----------------|-----------------|
| Max. Music Power (Nominal) | 230 W (30 W)    | 200 W (25 W)    |
| Frequency Response         | 28 Hz to 32 kHz | 31 Hz to 16 kHz |
| Sensitivity (1 W/1 m)      | 88 dB           | 88 dB           |
| Impedance                  | 4Ω              | 4Ω              |
| Mounting Depth             | 66.3 mm         | 41 mm           |
| Cut-Out Dimensions         | 153 mm x 222 mm | ø128 mm         |