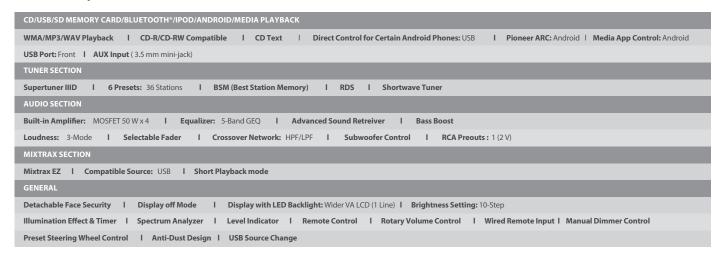

from all of your highly compressed MP3 and WMA files stored on USB device, iPod\*, Android\*\* phone and portable media players. By restoring data (especially higher frequencies) that tend to get lost in the digital compression process, Pioneer's Advanced Sound Retriever technology enhances audio reproduction nearly all the way up to 20 kHz frequencies.

# Sound quality deterioration due to compressed audio file Pure Sound! When Advanced Sound Retriever is "ON", the high frequency range is compensated to match the frequency response curve of the original sound

#### PACKAGE SYSTEM CONFIGURATIONS

Pioneer's new package models containing a audio receiver and bundled speakers are ideal for entry-level customers who want to upgrade their car audio system with ease.



## Main Specifications



## Rear Panel



### Accessories





\*Steering Wheel Remote Control is Optional

For more information please visit www.pioneer-mea.com

Tel: +971 4 8815756, Fax 8816414 Email: support@pioneer-uae.com www.pioneer-mea.com

Pioneer, Gulf Free Zone Dubai, U.A.E.

Corporate web: www.pioneer.jp