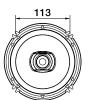

## Speaker Specifications

| Size                       | 16 cm           |
|----------------------------|-----------------|
| Max. Music Power (Nominal) | 200 W (25 W)    |
| Frequency Response         | 31 Hz to 16 kHz |
| Sensitivity (1 W/1 m)      | 88 dB           |
| Impedance                  | 4Ω              |
| Mounting Depth             | 41 mm           |
| <b>Cut-Out Dimensions</b>  | ø128 mm         |