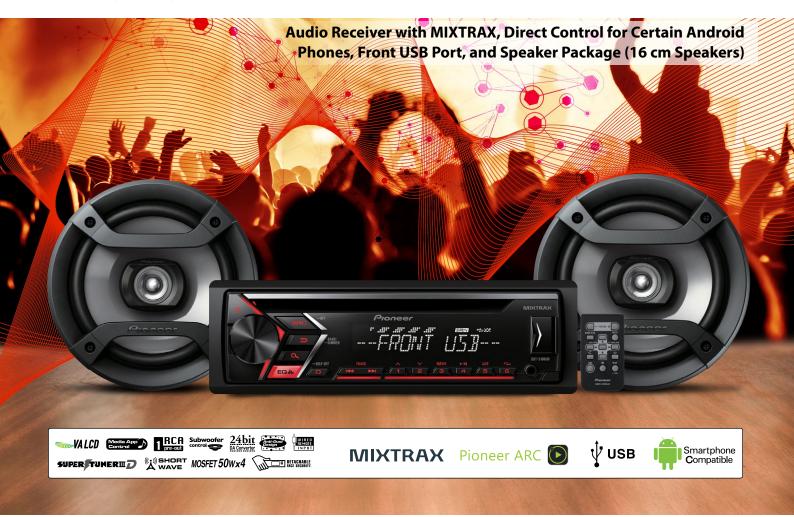

## Key Selling Point

- Speaker package models make it easy to upgrade a car audio system.
- Browse music files, access music apps, and extend your command of radio in new ways directly from the pioneer ARC App.
- It makes even detailed EQ and other audio settings easy and intuitive using a smartphone touchscreen.
- Enjoy your favorite tunes made more lively and entertaining with audio specialized functions.

#### PACKAGE SYSTEM CONFIGURATIONS

Pioneer's new package models containing a audio receiver and bundled speakers are ideal for entry-level customers who want to upgrade their car audio system with ease.