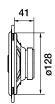

## Speaker Specifications

| Size                       | 16 cm           |
|----------------------------|-----------------|
| Max. Music Power (Nominal) | 200 W (25 W)    |
| Frequency Response         | 31 Hz to 16 kHz |
| Sensitivity (1 W/1 m)      | 88 dB           |
| Impedance                  | 4Ω              |
| Mounting Depth             | 41 mm           |
| <b>Cut-Out Dimensions</b>  | ø128 mm         |