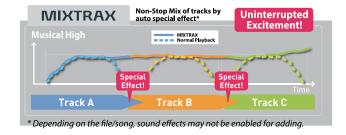

# **MIXTRAX**

Innovative Pioneer technology that creates a **Non-Stop MIX with a range of DJ-inspired effects.** 

### MIXTRAX Benefit MIXTRAX EZ

Pioneer applied its unique expertise to keep car entertainment flowing smoothly without interruption, so you can experience the intimate euphoria of listening to music that sounds as if a club DJ is there playing it.