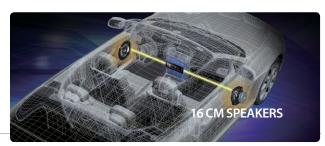

## Speaker Specifications

| Size                       | 16 cm           |
|----------------------------|-----------------|
| Max. Music Power (Nominal) | 200 W (25 W)    |
| Frequency Response         | 31 Hz to 16 kHz |
| Sensitivity (1 W/1 m)      | 88 dB           |
| Impedance                  | 4Ω              |
| Mounting Depth             | 41 mm           |
| <b>Cut-Out Dimensions</b>  | ø128 mm         |

#### PACKAGE SYSTEM CONFIGURATIONS

Pioneer's new package models containing a audio receiver and bundled speakers are ideal for entry-level customers who want to upgrade their car audio system with ease.