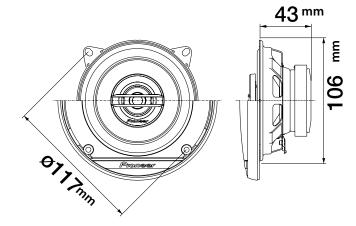

## Main Specifications

| Max music power output | Nominal music power output | Frequency Response | Sensitivity | Impedance | Size | Mounting Depth | Cut-Out Dimensions |  |
|------------------------|----------------------------|--------------------|-------------|-----------|------|----------------|--------------------|--|
| 210 W                  | 30 W                       | 35Hz to 27kHz      | 87 dB       | 4Ω        | 10cm | 43mm           | ø106 mm            |  |

### Dimension

For more information please visit www.pioneer-mea.com facebook.com/PioneerMEA

Year of Release: 201

Pioneer, Gulf Free Zone Dubai, U.A.E. Tel: +971 4 8815756, Fax 8816414 Email: support@pioneer-uae.com www.pioneer-mea.com