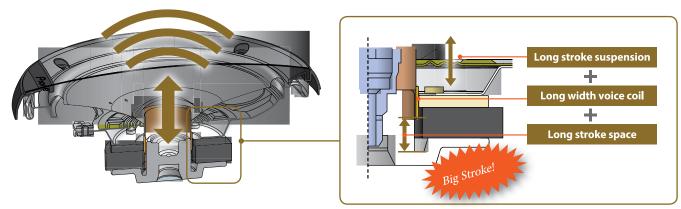

#### **P.F.S.S Patented Technology**

 $With exclusive \ material \ inherited \ from \ Pioneer's \ high-end \ PRS \ Series, this \ system \ realizes \ ideal \ sound \ reproduction.$ 