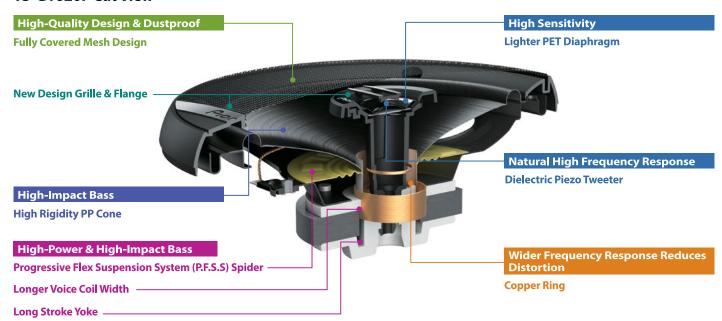

### Key Selling Point

- Optimal sound reproduction features well-balanced combination of vocal and bass.
- Shallow Mounting depth and comprehensive lineup allows for wide applications.
- Long-stroke motor and suspension for high-impact bass.
- Universally appealing advanced stylish design.



# Technology of a G-Series Speaker

#### **TS-G1620F Cut View**



#### Higher-Impact Bass



#### **P.F.S.S Patented Technology**

 $With exclusive \ material \ inherited \ from \ Pioneer's \ high-end \ PRS \ Series, this \ system \ realizes \ ideal \ sound \ reproduction.$ 



## Main Specifications

| Max music power output | Nominal music power output | Frequency Response | Sensitivity | Impedance | Size | Mounting Depth | Cut-Out Dimensions |  |
|------------------------|----------------------------|--------------------|-------------|-----------|------|----------------|--------------------|--|
| 210 W                  | 30 W                       | 35Hz to 27kHz      | 87 dB       | 4Ω        | 10cm | 43mm           | ø106 mm            |  |

### Dimension



For more information please visit www.pioneer-mea.com facebook.com/PioneerMEA

Year of Rel