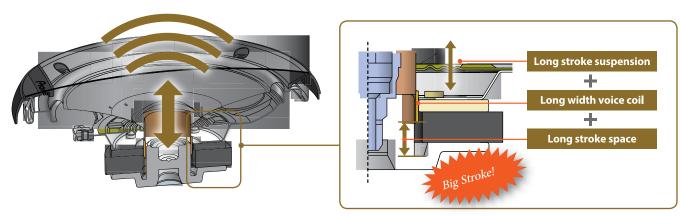

## Key Selling Point

- Optimal sound reproduction features well-balanced combination of vocal and bass.
- Shallow Mounting depth and comprehensive lineup allows for wide applications.
- Long-stroke motor and suspension for high-impact bass.
- Universally appealing advanced stylish design.

# Speaker Technology

#### Higher-Impact Bass



#### **P.F.S.S Patented Technology**

With exclusive material inherited from Pioneer's high-end PRS Series, this system realizes ideal sound reproduction.





Max music power output Nominal music power output Frequency Response Sensitivity Impedance Size **Mounting Depth Cut-Out Dimensions** 230 W 35 W 25Hz to 22kHz 89 dB 4Ω 44mm ø121 mm

### // Dimension



For more information please visit www.pioneer-mea.com facebook.com/PioneerMEA

Year of Release: 2017

Pioneer, Gulf Free Zone Dubai, U.A.E. Tel: +971 4 8815756, Fax 8816414 Email: support@pioneer-uae.com www.pioneer-mea.com Corporate web : www.pioneer.jp