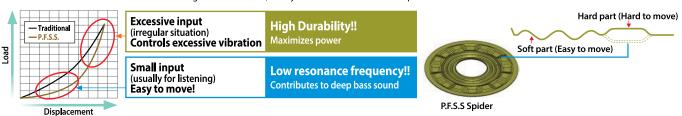

#### **P.F.S.S Patented Technology**

With exclusive material inherited from Pioneer's high-end PRS Series, this system realizes ideal sound reproduction.

Max music power output Nominal music power output Frequency Response Sensitivity Impedance Size **Mounting Depth Cut-Out Dimensions** 230 W 35 W 25Hz to 22kHz 89 dB 4Ω 44mm ø121 mm