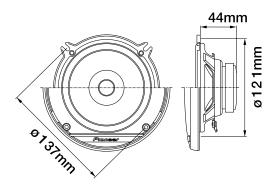

#### **P.F.S.S Patented Technology**

With exclusive material inherited from Pioneer's high-end PRS Series, this system realizes ideal sound reproduction.

Max music power output Nominal music power output Frequency Response Sensitivity Impedance Size **Mounting Depth Cut-Out Dimensions** 230 W 35 W 25Hz to 22kHz 89 dB 4Ω 44mm ø121 mm

### // Dimension

For more information please visit www.pioneer-mea.com facebook.com/PioneerMEA

Year of Release: 2017

Pioneer, Gulf Free Zone Dubai, U.A.E. Tel: +971 4 8815756, Fax 8816414 Email: support@pioneer-uae.com www.pioneer-mea.com Corporate web : www.pioneer.jp