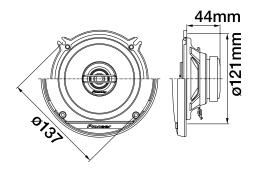

### Main Specifications

| Max music power output | Nominal music power output | Frequency Response | Sensitivity | Impedance | Size | Mounting Depth | Cut-Out Dimensions |  |
|------------------------|----------------------------|--------------------|-------------|-----------|------|----------------|--------------------|--|
| 250 W                  | 35 W                       | 33Hz to 24kHz      | 88 dB       | 4Ω        | 13cm | 44mm           | vø121 mm           |  |

### **Dimension**

For more information please visit www.pioneer-mea.com facebook.com/PioneerMEA

Year of Release: 201

Pioneer, Gulf Free Zone Dubai, U.A.E. Tel: +971 4 8815756, Fax 8816414 Email: support@pioneer-uae.com www.pioneer-mea.com