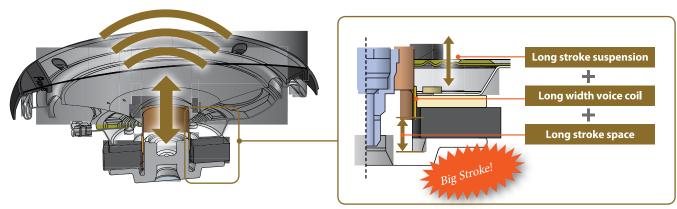

#### **P.F.S.S Patented Technology**

 $With exclusive \ material \ inherited \ from \ Pioneer's \ high-end \ PRS \ Series, this \ system \ realizes \ ideal \ sound \ reproduction.$ 