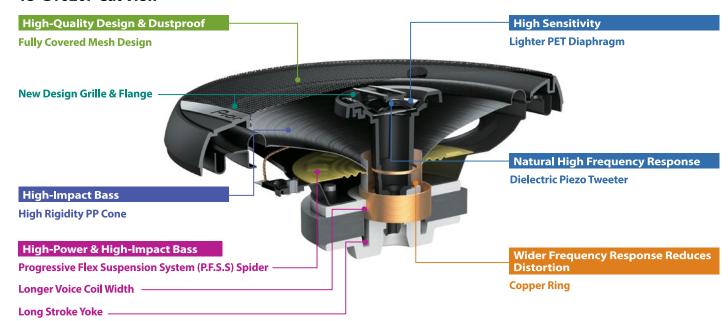

### Key Selling Point

- Optimal sound reproduction features well-balanced combination of vocal and bass.
- Shallow Mounting depth and comprehensive lineup allows for wide applications.
- Long-stroke motor and suspension for high-impact bass.
- Universally appealing advanced stylish design.

# Speaker Technology

# Technology of a G-Series Speaker

#### **TS-G1620F Cut View**



#### Higher-Impact Bass



#### **P.F.S.S Patented Technology**

 $With exclusive \ material \ inherited \ from \ Pioneer's \ high-end \ PRS \ Series, this \ system \ realizes \ ideal \ sound \ reproduction.$ 



### Main Specifications

| Max music power output | Nominal music power output | Frequency Response | Sensitivity | Impedance | Size | Mounting Depth | Cut-Out Dimensions |  |
|------------------------|----------------------------|--------------------|-------------|-----------|------|----------------|--------------------|--|
| 250 W                  | 35 W                       | 33Hz to 24kHz      | 88 dB       | 4Ω        | 13cm | 44mm           | vø121 mm           |  |

### **Dimension**



For more information please visit www.pioneer-mea.com facebook.com/PioneerMEA

Year o